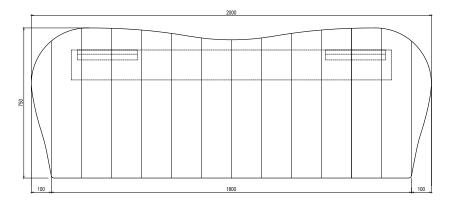

developed and tested against EN 16139. 1 & 2.

EN-1021 1 & 2, BS5852 0 & 1, CA TB 117-2013.

# PACKAGING MATERIAL & SHIPPING

The use of packaging materials are minimized without compromising protection of the product during transport. Chairs and sofas are protected in a cardboard box and when needed wrapped in a protective layer of recycled plastic. Shipping and transportation is in addition CO2 neutral.

#### PACKAGE MEASUREMENTS

79 x 203 x 12 cm, 18 kg

## WARRANTY

Warranty against manufacturing defects (materials and craftsmanship) is standard as follows:

Frame: Lifetime Foam: 5 years

Upholstery/Fabric: 5 years

Wear, tear and damages to the products are not

covered under this warranty.

## TEXTILE

See our textiles here

## **DESIGNER**

Nikoline Tryde Hølund

## **HEADBOARD**