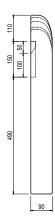

#### MATERIAL COMPONENTS

Frame: FSC wood 100%

Foam: High Resilience Fire Retardant Foam

Legs: Wood: FSC wood 100% Surface meets requirements of.:

Reach, Painted: standard 16 CFR 1303 – PASS