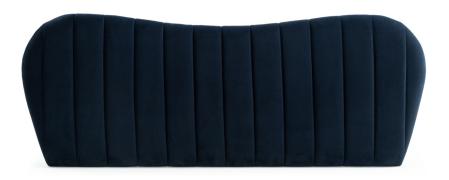

Dahlia is a padded headboard with organic shapes and soft lines that will beautify and soften any bedroom. The headboard attaches to the wall with the included mounting system.