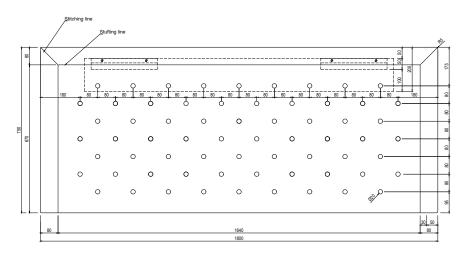

ped and tested against EN 16139. 1 & 2.

EN-1021 1 & 2, BS5852 0 & 1, CA TB 117-2013.

#### PACKAGING MATERIAL & SHIPPING

The use of packaging materials are minimized without compromising protection of the product during transport. Chairs and sofas are protected in a cardboard box and when needed wrapped in a protective layer of recycled plastic. Shipping and transportation is in addition CO2 neutral.

#### PACKAGE MEASUREMENTS

78 x 183 x 12 cm, 22 kg

#### WARRANTY

Warranty against manufacturing defects (materials and craftsmanship) is standard as follows:

Frame: Lifetime Foam: 5 years

Upholstery/Fabric: 5 years

Wear, tear and damages to the products are not covered under this warranty.

### TEXTILE

See our textiles here

#### DESIGNER

Line Nevers Krabbenhøft

#### **HEADBOARD**