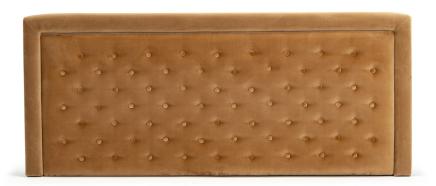

# Dana HEADBOARD

Dana headboard has a classic look with a button-pull effect, and the soft frame around the edge gives it an exclusive and timeless look. The tactile element of the soft upholstery will upgrade the bedroom to look even more delicate and inviting. The headboard attaches to the wall with the included mounting system.