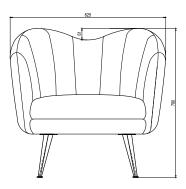

and tested against EN 16139. 1 & 2.

EN-1021 1 & 2, BS5852 0 & 1, CA TB 117-2013.

#### PACKAGING MATERIAL & SHIPPING

The use of packaging materials are minimized without compromising protection of the product during transport. Chairs and sofas are protected in a cardboard box and when needed wrapped in a protective layer of recycled plastic. Shipping and transportation is in addition CO2 neutral.

#### PACKAGE MEASUREMENTS

59 x 84 x 80 cm, 22 kg

#### WARRANTY

Warranty against manufacturing defects (materials and craftsmanship) is standard as follows:

Frame: Lifetime Foam: 5 years

Upholstery/Fabric: 5 years

Wear, tear and damages to the products are not covered under this warranty.

## TEXTILE

See our textiles here

#### **DESIGNER**

Nikoline Tryde Hølund

#### **LOUNGE CHAIR**





# 2-SEATER SOFA