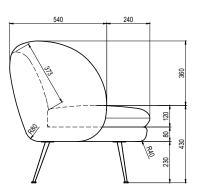

16139. 1 & 2.

EN-1021 1 & 2, BS5852 0 & 1, CA TB 117-2013.

#### PACKAGING MATERIAL & SHIPPING

The use of packaging materials are minimized without compromising protection of the product during transport. Chairs and sofas are protected in a cardboard box and when needed wrapped in a protective layer of recycled plastic. Shipping and transportation is in addition CO2 neutral.

#### PACKAGE MEASUREMENTS

59 x 84 x 80 cm, 22 kg

#### WARRANTY

Warranty against manufacturing defects (materials and craftsmanship) is standard as follows:

Frame: Lifetime Foam: 5 years

Upholstery/Fabric: 5 years

Wear, tear and damages to the products are not covered under this warranty.

## TEXTILE

See our textiles here

#### **DESIGNER**

Nikoline Tryde Hølund

#### **LOUNGE CHAIR**





# 2-SEATER SOFA