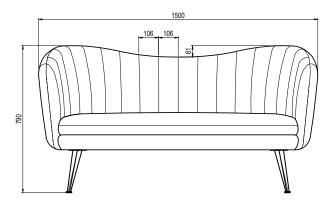

N 16139. 1 & 2.

EN-1021 1 & 2, BS5852 0 & 1, CA TB 117-2013.

#### PACKAGING MATERIAL & SHIPPING

The use of packaging materials are minimized without compromising protection of the product during transport. Chairs and sofas are protected in a cardboard box and when needed wrapped in a protective layer of recycled plastic. Shipping and transportation is in addition CO2 neutral.

#### PACKAGE MEASUREMENTS

59 x 84 x 80 cm, 22 kg

#### WARRANTY

Warranty against manufacturing defects (materials and craftsmanship) is standard as follows:

Frame: Lifetime Foam: 5 years

Upholstery/Fabric: 5 years

Wear, tear and damages to the products are not covered under this warranty.

## TEXTILE

See our textiles here

#### **DESIGNER**

Nikoline Tryde Hølund

#### **LOUNGE CHAIR**





# 2-SEATER SOFA