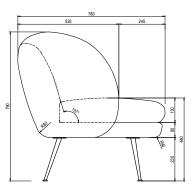

nd tested against EN 16139. 1 & 2.

EN-1021 1 & 2, BS5852 0 & 1, CA TB 117-2013.

#### PACKAGING MATERIAL & SHIPPING

The use of packaging materials are minimized without compromising protection of the product during transport. Chairs and sofas are protected in a cardboard box and when needed wrapped in a protective layer of recycled plastic. Shipping and transportation is in addition CO2 neutral.

#### PACKAGE MEASUREMENTS

59 x 84 x 80 cm, 22 kg

#### WARRANTY

Warranty against manufacturing defects (materials and craftsmanship) is standard as follows:

Frame: Lifetime Foam: 5 years

Upholstery/Fabric: 5 years

Wear, tear and damages to the products are not covered under this warranty.

## TEXTILE

See our textiles here

#### **DESIGNER**

Nikoline Tryde Hølund

#### **LOUNGE CHAIR**





# 2-SEATER SOFA