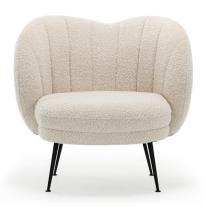

# Flora LOUNGE CHAIR

Our beautiful Flora lounge chair is perfect for the small living room, but also as an extra lounge chair in the hallway, the kitchen, the bedroom or even the bathroom for an instant exclusive feeling. The design is very organic with curvy shapes and soft lines – it really is quite the statement.

#### **LOUNGE CHAIR**