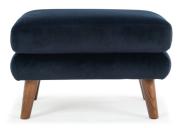

# Georg

Georg is a delightful little footrest that match almost all of our furniture. The design is simple and elegant with dynamic lines and angled legs, inspired by the beautiful designs of the 1960s.