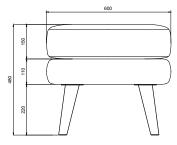

ed and tested against EN 16139. 1  $\&\,2.$ 

EN-1021 1 & 2, BS5852 0 & 1, CA TB 117-2013.

### **PACKAGING MATERIAL & SHIPPING**

The use of packaging materials are minimized without compromising protection of the product during transport. Chairs and sofas are protected in a cardboard box and when needed wrapped in a protective layer of recycled plastic. Shipping and transportation is in addition CO2 neutral.

### PACKAGE MEASUREMENTS

28 x 70 x 56 cm, 12 kg

### WARRANTY

Warranty against manufacturing defects (materials and craftsmanship) is standard as follows:

Frame: Lifetime Foam: 5 years

Upholstery/Fabric: 5 years

Wear, tear and damages to the products are not covered under this warranty.

# TEXTILE

See our textiles here

### **DESIGNER**

Christian Rudolph

### **FOOTREST**