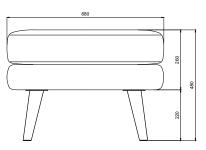

oped and tested against EN 16139. 1  $\&\,2.$ 

EN-1021 1 & 2, BS5852 0 & 1, CA TB 117-2013.

### **PACKAGING MATERIAL & SHIPPING**

The use of packaging materials are minimized without compromising protection of the product during transport. Chairs and sofas are protected in a cardboard box and when needed wrapped in a protective layer of recycled plastic. Shipping and transportation is in addition CO2 neutral.

### PACKAGE MEASUREMENTS

28 x 70 x 56 cm, 12 kg

### WARRANTY

Warranty against manufacturing defects (materials and craftsmanship) is standard as follows:

Frame: Lifetime Foam: 5 years

Upholstery/Fabric: 5 years

Wear, tear and damages to the products are not covered under this warranty.

# TEXTILE

See our textiles here

### **DESIGNER**

Christian Rudolph

### **FOOTREST**