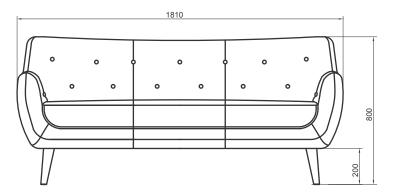

ped and tested against EN 16139. 1 & 2.

EN-1021 1 & 2, BS5852 0 & 1, CA TB 117-2013.

#### PACKAGING MATERIAL & SHIPPING

The use of packaging materials are minimized without compromising protection of the product during transport. Chairs and sofas are protected in a cardboard box and when needed wrapped in a protective layer of recycled plastic. Shipping and transportation is in addition CO2 neutral.

#### PACKAGE MEASUREMENTS

62 x 183 x 79 cm, 40 kg

#### WARRANTY

Warranty against manufacturing defects (materials and craftsmanship) is standard as follows:

Frame: Lifetime Foam: 5 years

Upholstery/Fabric: 5 years

Wear, tear and damages to the products are not

covered under this warranty.

#### TEXTILE

See our textiles here

#### **DESIGNER**

Christian Rudolph

#### 3-SEATER SOFA





### 2-SEATER SOFA



## LOUNGE CHAIR