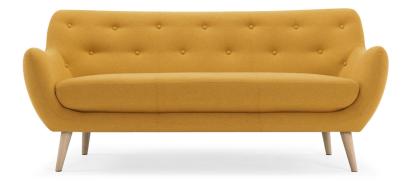

# Herman

3-SEATER SOFA

Herman is popular and retro-inspired with a soft, rounded form.

The combination of attractive, well thought-out details of the characteristic buttons in the backrest and its attractive shape give it an air of quality and a touch of the 1950s.

#### 3-SEATER SOFA