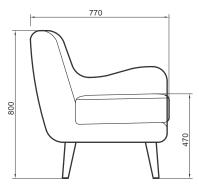

d and tested against EN 16139. 1 & 2.

EN-1021 1 & 2, BS5852 0 & 1, CA TB 117-2013.

#### PACKAGING MATERIAL & SHIPPING

The use of packaging materials are minimized without compromising protection of the product during transport. Chairs and sofas are protected in a cardboard box and when needed wrapped in a protective layer of recycled plastic. Shipping and transportation is in addition CO2 neutral.

#### PACKAGE MEASUREMENTS

62 x 183 x 79 cm, 40 kg

#### WARRANTY

Warranty against manufacturing defects (materials and craftsmanship) is standard as follows:

Frame: Lifetime Foam: 5 years

Upholstery/Fabric: 5 years

Wear, tear and damages to the products are not

covered under this warranty.

#### TEXTILE

See our textiles here

#### **DESIGNER**

Christian Rudolph

#### 3-SEATER SOFA





### 2-SEATER SOFA



## LOUNGE CHAIR