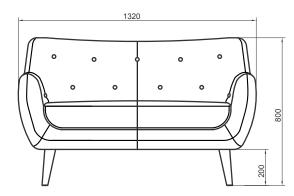

EN 16139. 1 & 2.

EN-1021 1 & 2, BS5852 0 & 1, CA TB 117-2013.

#### PACKAGING MATERIAL & SHIPPING

The use of packaging materials are minimized without compromising protection of the product during transport. Chairs and sofas are protected in a cardboard box and when needed wrapped in a protective layer of recycled plastic. Shipping and transportation is in addition CO2 neutral.

#### PACKAGE MEASUREMENTS

62 x 183 x 79 cm, 40 kg

#### WARRANTY

Warranty against manufacturing defects (materials and craftsmanship) is standard as follows:

Frame: Lifetime Foam: 5 years

Upholstery/Fabric: 5 years

Wear, tear and damages to the products are not

covered under this warranty.

#### TEXTILE

See our textiles here

#### **DESIGNER**

Christian Rudolph

#### 3-SEATER SOFA





### 2-SEATER SOFA



## LOUNGE CHAIR