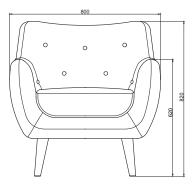

N-1021 1 & 2, BS5852 0 & 1, CA TB 117-2013.

#### PACKAGING MATERIAL & SHIPPING

The use of packaging materials are minimized without compromising protection of the product during transport. Chairs and sofas are protected in a cardboard box and when needed wrapped in a protective layer of recycled plastic. Shipping and transportation is in addition CO2 neutral.

#### PACKAGE MEASUREMENTS

62 x 183 x 79 cm, 40 kg

#### WARRANTY

Warranty against manufacturing defects (materials and craftsmanship) is standard as follows:

Frame: Lifetime Foam: 5 years

Upholstery/Fabric: 5 years

Wear, tear and damages to the products are not

covered under this warranty.

#### TEXTILE

See our textiles here

#### **DESIGNER**

Christian Rudolph

#### 3-SEATER SOFA





### 2-SEATER SOFA



## LOUNGE CHAIR