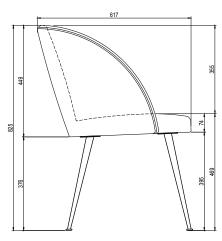

ys developed and tested against EN 16139. 1 & 2.

EN-1021 1 & 2, BS5852 0 & 1, CA TB 117-2013.

# PACKAGING MATERIAL & SHIPPING

The use of packaging materials are minimized without compromising protection of the product during transport. Chairs and sofas are protected in a cardboard box and when needed wrapped in a protective layer of recycled plastic. Shipping and transportation is in addition CO2 neutral.

#### PACKAGE MEASUREMENTS

49 x 58 x 62 cm, 15 kg

### WARRANTY

Warranty against manufacturing defects (materials and craftsmanship) is standard as follows:

Frame: Lifetime Foam: 5 years

Upholstery/Fabric: 5 years

Wear, tear and damages to the products are not covered under this warranty.

# TEXTILE

See our textiles here

### **DESIGNER**

Cathrine Rudolph

# **DINING CHAIR**