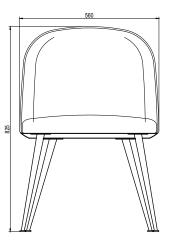

ways developed and tested against EN 16139. 1 & 2.

EN-1021 1 & 2, BS5852 0 & 1, CA TB 117-2013.

# PACKAGING MATERIAL & SHIPPING

The use of packaging materials are minimized without compromising protection of the product during transport. Chairs and sofas are protected in a cardboard box and when needed wrapped in a protective layer of recycled plastic. Shipping and transportation is in addition CO2 neutral.

#### PACKAGE MEASUREMENTS

49 x 58 x 62 cm, 15 kg

### WARRANTY

Warranty against manufacturing defects (materials and craftsmanship) is standard as follows:

Frame: Lifetime Foam: 5 years

Upholstery/Fabric: 5 years

Wear, tear and damages to the products are not covered under this warranty.

# TEXTILE

See our textiles here

### **DESIGNER**

Cathrine Rudolph

# **DINING CHAIR**