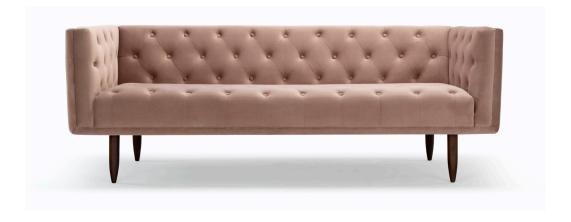

# Holm 3-SEATER SOFA

Holm 3-seater sofa is in a league of its own! The sofa has a simple, perpendicular and slim outer form that embraces seat, back and armrest. The sofa has a number of fabric buttons on the inner side that adds character to the design, giving Holm a very sophisticated retro look.