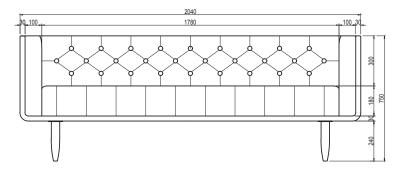

always developed and tested against EN 16139. 1 & 2.

EN-1021 1 & 2, BS5852 0 & 1, CA TB 117-2013.

# PACKAGING MATERIAL & SHIPPING

The use of packaging materials are minimized without compromising protection of the product during transport. Chairs and sofas are protected in a cardboard box and when needed wrapped in a protective layer of recycled plastic. Shipping and transportation is in addition CO2 neutral.

## PACKAGE MEASUREMENTS

54 x 206 x 85 cm, 51 kg

## WARRANTY

Warranty against manufacturing defects (materials and craftsmanship) is standard as follows:

Frame: Lifetime Foam: 5 years

Upholstery/Fabric: 5 years

Wear, tear and damages to the products are not covered under this warranty.

#### TEXTILE

See our textiles here

#### DESIGNER

Mathias Mouritsen

## 3-SEATER SOFA