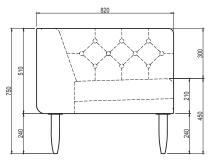

lways developed and tested against EN 16139. 1 & 2.

EN-1021 1 & 2, BS5852 0 & 1, CA TB 117-2013.

# PACKAGING MATERIAL & SHIPPING

The use of packaging materials are minimized without compromising protection of the product during transport. Chairs and sofas are protected in a cardboard box and when needed wrapped in a protective layer of recycled plastic. Shipping and transportation is in addition CO2 neutral.

## PACKAGE MEASUREMENTS

54 x 206 x 85 cm, 51 kg

## WARRANTY

Warranty against manufacturing defects (materials and craftsmanship) is standard as follows:

Frame: Lifetime Foam: 5 years

Upholstery/Fabric: 5 years

Wear, tear and damages to the products are not covered under this warranty.

#### TEXTILE

See our textiles here

#### DESIGNER

Mathias Mouritsen

## 3-SEATER SOFA