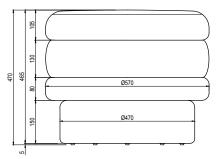

and tested against EN 16139. 1 & 2.

EN-1021 1 & 2, BS5852 0 & 1, CA TB 117-2013.

# PACKAGING MATERIAL & SHIPPING

The use of packaging materials are minimized without compromising protection of the product during transport. Chairs and sofas are protected in a cardboard box and when needed wrapped in a protective layer of recycled plastic. Shipping and transportation is in addition CO2 neutral.

#### PACKAGE MEASUREMENTS

43 x 67 x 67 cm, 15 kg

# WARRANTY

Warranty against manufacturing defects (materials and craftsmanship) is standard as follows:

Frame: Lifetime Foam: 5 years

Upholstery/Fabric: 5 years

Wear, tear and damages to the products are not covered under this warranty.

TEXTILE

See our textiles here

# **DESIGNER**

Nikoline Tryde Hølund

# POUF, D65 CM





# POUF, D57 CM