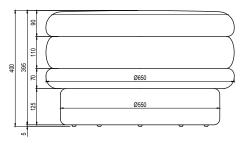

re always developed and tested against EN 16139. 1 & 2.

EN-1021 1 & 2, BS5852 0 & 1, CA TB 117-2013.

# PACKAGING MATERIAL & SHIPPING

The use of packaging materials are minimized without compromising protection of the product during transport. Chairs and sofas are protected in a cardboard box and when needed wrapped in a protective layer of recycled plastic. Shipping and transportation is in addition CO2 neutral.

#### PACKAGE MEASUREMENTS

43 x 67 x 67 cm, 15 kg

# WARRANTY

Warranty against manufacturing defects (materials and craftsmanship) is standard as follows:

Frame: Lifetime Foam: 5 years

Upholstery/Fabric: 5 years

Wear, tear and damages to the products are not covered under this warranty.

TEXTILE

See our textiles here

# **DESIGNER**

Nikoline Tryde Hølund

# POUF, D65 CM





# POUF, D57 CM