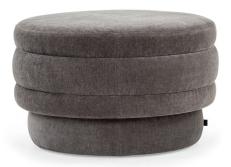

# Honey POUF, D65 CM

Honey is a curvy and elegant pouf. The stacked layers give the puff more dimensions and challenge the traditional lines providing a modern and breathtaking look to your home. Not only is it a multifunctional furniture, it's a living room statement too.