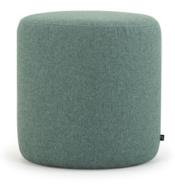

The tall, narrow pouf suggests a simple, Nordic design with visible double stitching along the edges. The beautiful design makes No. 8 stand out in all its simplicity.

SOFACOMPANY