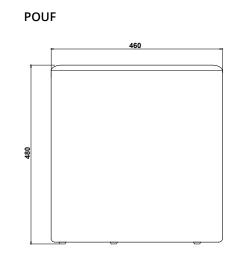

ILITY

Our products are always developed and tested against EN 16139. 1 & 2. EN-1021 1 & 2, BS5852 0 & 1, CA TB 117-2013.

## PACKAGING MATERIAL & SHIPPING

The use of packaging materials are minimized without compromising protection of the product during transport. Chairs and sofas are protected in a cardboard box and when needed wrapped in a protective layer of recycled plastic. Shipping and transportation is in addition CO2 neutral.

PACKAGE MEASUREMENTS 48 x 46 x 46 cm, 7 kg

## WARRANTY

Warranty against manufacturing defects (materials and craftsmanship) is standard as follows:

Frame: Lifetime Foam: 5 years Upholstery/Fabric: 5 years

Wear, tear and damages to the products are not covered under this warranty.

**TEXTILE** See our textiles <u>here</u>

**DESIGNER** Cathrine Rudolph