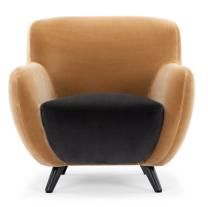

# Otis LOUNGE CHAIR

With Otis the idea was to scale down the look of an old-school armchair to accommodate the small living tendency. This chair fulfills the need for a soft and embracing chair. With its round shape and low height, it looks welcoming and super cute.