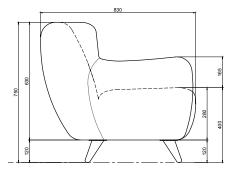

lways developed and tested against EN 16139. 1 & 2.

EN-1021 1 & 2, BS5852 0 & 1, CA TB 117-2013.

# PACKAGING MATERIAL & SHIPPING

The use of packaging materials are minimized without compromising protection of the product during transport. Chairs and sofas are protected in a cardboard box and when needed wrapped in a protective layer of recycled plastic. Shipping and transportation is in addition CO2 neutral.

# PACKAGE MEASUREMENTS

65 x 84 x 86 cm, 24 kg

# WARRANTY

Warranty against manufacturing defects (materials and craftsmanship) is standard as follows:

Frame: Lifetime Foam: 5 years

Upholstery/Fabric: 5 years

Wear, tear and damages to the products are not covered under this warranty.

### TEXTILE

See our textiles here

# **DESIGNER**

Cathrine Rudolph

### **LOUNGE CHAIR**