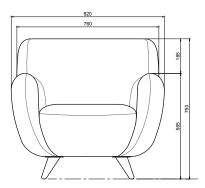

always developed and tested against EN 16139. 1 & 2.

EN-1021 1 & 2, BS5852 0 & 1, CA TB 117-2013.

# PACKAGING MATERIAL & SHIPPING

The use of packaging materials are minimized without compromising protection of the product during transport. Chairs and sofas are protected in a cardboard box and when needed wrapped in a protective layer of recycled plastic. Shipping and transportation is in addition CO2 neutral.

# PACKAGE MEASUREMENTS

65 x 84 x 86 cm, 24 kg

# WARRANTY

Warranty against manufacturing defects (materials and craftsmanship) is standard as follows:

Frame: Lifetime Foam: 5 years

Upholstery/Fabric: 5 years

Wear, tear and damages to the products are not covered under this warranty.

### TEXTILE

See our textiles here

# **DESIGNER**

Cathrine Rudolph

### **LOUNGE CHAIR**