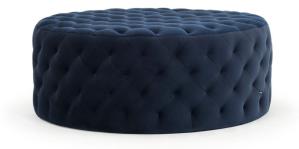

# Petra

Petra is a large, round pouffe with numerous button stitchings to give it a feminine, exclusive look. The pouffe can be used as a stool, extra seating or a coffee table and adds a touch of classic elegance to any room.