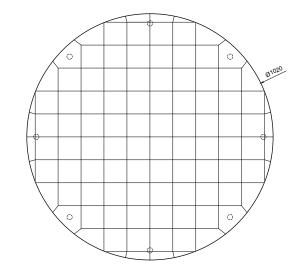

roducts are always developed and tested against EN 16139. 1 & 2. EN-1021 1 & 2, BS5852 0 & 1, CA TB 117-2013.

## PACKAGING MATERIAL & SHIPPING

The use of packaging materials are minimized without compromising protection of the product during transport. Chairs and sofas are protected in a cardboard box and when needed wrapped in a protective layer of recycled plastic. Shipping and transportation is in addition CO2 neutral.

PACKAGE MEASUREMENTS 41 x 105 x 105 cm, 25 kg

# WARRANTY

Warranty against manufacturing defects (materials and craftsmanship) is standard as follows:

Frame: Lifetime Foam: 5 years Upholstery/Fabric: 5 years

Wear, tear and damages to the products are not covered under this warranty.

**TEXTILE** See our textiles <u>here</u>

**DESIGNER** Cathrine Rudolph

# POUF