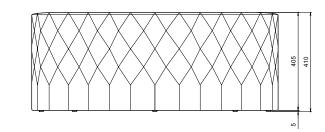

products are always developed and tested against EN 16139. 1 & 2. EN-1021 1 & 2, BS5852 0 & 1, CA TB 117-2013.

## PACKAGING MATERIAL & SHIPPING

The use of packaging materials are minimized without compromising protection of the product during transport. Chairs and sofas are protected in a cardboard box and when needed wrapped in a protective layer of recycled plastic. Shipping and transportation is in addition CO2 neutral.

PACKAGE MEASUREMENTS 41 x 105 x 105 cm, 25 kg

# WARRANTY

Warranty against manufacturing defects (materials and craftsmanship) is standard as follows:

Frame: Lifetime Foam: 5 years Upholstery/Fabric: 5 years

Wear, tear and damages to the products are not covered under this warranty.

**TEXTILE** See our textiles <u>here</u>

**DESIGNER** Cathrine Rudolph

# POUF