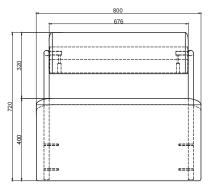

eveloped and tested against EN 16139. 1 & 2.

EN-1021 1 & 2, BS5852 0 & 1, CA TB 117-2013.

# PACKAGING MATERIAL & SHIPPING

The use of packaging materials are minimized without compromising protection of the product during transport. Chairs and sofas are protected in a cardboard box and when needed wrapped in a protective layer of recycled plastic. Shipping and transportation is in addition CO2 neutral.

#### PACKAGE MEASUREMENTS

74 x 84 x 88 cm, 19 kg

## WARRANTY

Warranty against manufacturing defects (materials and craftsmanship) is standard as follows:

Frame: Lifetime Foam: 5 years

Upholstery/Fabric: 5 years

Wear, tear and damages to the products are not covered under this warranty.

# TEXTILE

See our textiles here

## **DESIGNER**

Asger Trøst Jørgensen

#### **LOUNGE CHAIR**