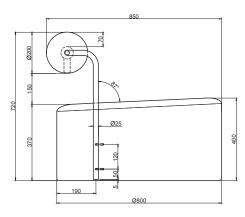

eloped and tested against EN 16139. 1 & 2.

EN-1021 1 & 2, BS5852 0 & 1, CA TB 117-2013.

# PACKAGING MATERIAL & SHIPPING

The use of packaging materials are minimized without compromising protection of the product during transport. Chairs and sofas are protected in a cardboard box and when needed wrapped in a protective layer of recycled plastic. Shipping and transportation is in addition CO2 neutral.

#### PACKAGE MEASUREMENTS

74 x 84 x 88 cm, 19 kg

## WARRANTY

Warranty against manufacturing defects (materials and craftsmanship) is standard as follows:

Frame: Lifetime Foam: 5 years

Upholstery/Fabric: 5 years

Wear, tear and damages to the products are not covered under this warranty.

# TEXTILE

See our textiles here

## **DESIGNER**

Asger Trøst Jørgensen

#### **LOUNGE CHAIR**