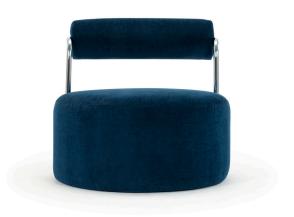

# Piet LOUNGE CHAIR

Piet is a cool lounge chair inspired by the distinctive Bauhaus style that is wildly on-trend just now. The Bauhaus style is expressed in the geometric shapes and gleaming chrome details. The curved, heavy backrest combined with the slender metal details creates a perfect contrast to the cold metal and the soft, rounded upholstery. It is a chair with genuine WOW factor and will stand alone as a beautiful sculpture in any room.