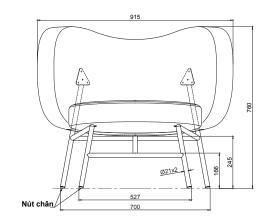

always developed and tested against EN 16139. 1 & 2. EN-1021 1 & 2, BS5852 0 & 1, CA TB 117-2013.

## PACKAGING MATERIAL & SHIPPING

The use of packaging materials are minimized without compromising protection of the product during transport. Chairs and sofas are protected in a cardboard box and when needed wrapped in a protective layer of recycled plastic. Shipping and transportation is in addition CO2 neutral.

# PACKAGE MEASUREMENTS

79 x 93 x 97 cm, 19 kg

#### WARRANTY

Warranty against manufacturing defects (materials and craftsmanship) is standard as follows:

Frame: Lifetime Foam: 5 years Upholstery/Fabric: 5 years

Wear, tear and damages to the products are not covered under this warranty.

**TEXTILE** See our textiles <u>here</u>

DESIGNER Asger Trøst Jørgensen

## LOUNGE CHAIR