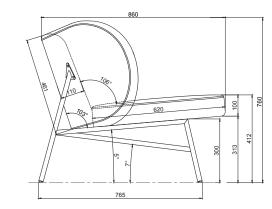

ways developed and tested against EN 16139. 1 & 2. EN-1021 1 & 2, BS5852 0 & 1, CA TB 117-2013.

## PACKAGING MATERIAL & SHIPPING

The use of packaging materials are minimized without compromising protection of the product during transport. Chairs and sofas are protected in a cardboard box and when needed wrapped in a protective layer of recycled plastic. Shipping and transportation is in addition CO2 neutral.

# PACKAGE MEASUREMENTS

79 x 93 x 97 cm, 19 kg

#### WARRANTY

Warranty against manufacturing defects (materials and craftsmanship) is standard as follows:

Frame: Lifetime Foam: 5 years Upholstery/Fabric: 5 years

Wear, tear and damages to the products are not covered under this warranty.

**TEXTILE** See our textiles <u>here</u>

DESIGNER Asger Trøst Jørgensen

## LOUNGE CHAIR