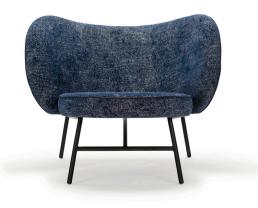

A modern lounge chair with an inviting shape. The big, curved back embraces the seat and welcomes you for stylish relaxation. A very cool and modern lounge chair perfect for those cocktail-hours.

SOFACOMPANY

## LOUNGE CHAIR