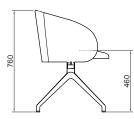

# Rosa DINING CHAIR

Rosa is a dining chair with a very sculptural and contrasting look. The floating back- and armrest embraces the seat and has a very harmonious expression, whereas the (very practical) swivel foot in metal adds an industrial feel.