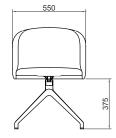

# Rosa DINING CHAIR

Rosa is a dining chair with a very sculptural and contrasting look. The floating back- and armrest embraces the seat and has a very harmonious expression, whereas the (very practical) swivel foot in metal adds an industrial feel.