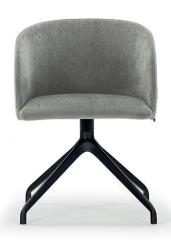

# Rosa DINING CHAIR

Rosa is a dining chair with a very sculptural and contrasting look. The floating back- and armrest embraces the seat and has a very harmonious expression, whereas the (very practical) swivel foot in metal adds an industrial feel.