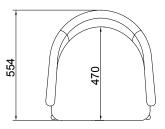

veloped and tested against EN 16139. 1 & 2.

EN-1021 1 & 2, BS5852 0 & 1, CA TB 117-2013.

# PACKAGING MATERIAL & SHIPPING

The use of packaging materials are minimized without compromising protection of the product during transport. Chairs and sofas are protected in a cardboard box and when needed wrapped in a protective layer of recycled plastic. Shipping and transportation is in addition CO2 neutral.

#### PACKAGE MEASUREMENTS

41 x 57 x 56 cm, 11 kg

## WARRANTY

Warranty against manufacturing defects (materials and craftsmanship) is standard as follows:

Frame: Lifetime Foam: 5 years

Upholstery/Fabric: 5 years

Wear, tear and damages to the products are not covered under this warranty.

#### TEXTILE

See our textiles here

## **DESIGNER**

Nikoline Tryde Hølund

## DINING CHAIR