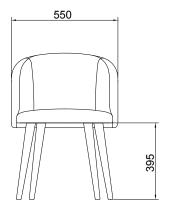

developed and tested against EN 16139. 1 & 2.

EN-1021 1 & 2, BS5852 0 & 1, CA TB 117-2013.

# PACKAGING MATERIAL & SHIPPING

The use of packaging materials are minimized without compromising protection of the product during transport. Chairs and sofas are protected in a cardboard box and when needed wrapped in a protective layer of recycled plastic. Shipping and transportation is in addition CO2 neutral.

#### PACKAGE MEASUREMENTS

41 x 57 x 56 cm, 11 kg

## WARRANTY

Warranty against manufacturing defects (materials and craftsmanship) is standard as follows:

Frame: Lifetime Foam: 5 years

Upholstery/Fabric: 5 years

Wear, tear and damages to the products are not covered under this warranty.

#### TEXTILE

See our textiles here

## **DESIGNER**

Nikoline Tryde Hølund

## DINING CHAIR