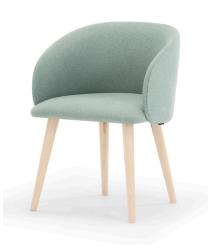

# Rosa DINING CHAIR

Rosa is more than just a chair. The curved backrest floats so elegantly into the armrests, embracing you while being seated. It's perfect for long dinners, long meetings or just as a slightly prettier version of the typical office chair.