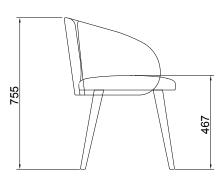

s developed and tested against EN 16139. 1 & 2.

EN-1021 1 & 2, BS5852 0 & 1, CA TB 117-2013.

# PACKAGING MATERIAL & SHIPPING

The use of packaging materials are minimized without compromising protection of the product during transport. Chairs and sofas are protected in a cardboard box and when needed wrapped in a protective layer of recycled plastic. Shipping and transportation is in addition CO2 neutral.

#### PACKAGE MEASUREMENTS

41 x 57 x 56 cm, 11 kg

## WARRANTY

Warranty against manufacturing defects (materials and craftsmanship) is standard as follows:

Frame: Lifetime Foam: 5 years

Upholstery/Fabric: 5 years

Wear, tear and damages to the products are not covered under this warranty.

#### TEXTILE

See our textiles here

## **DESIGNER**

Nikoline Tryde Hølund

## DINING CHAIR