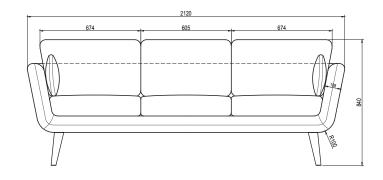

Sigrid is a 3-seater sofa with a soft expression. The design is classic with angled armrests, but a modern elegance is added with a simplicity in the backrest, the seat cushions and the beautiful oblong pillows in each side.