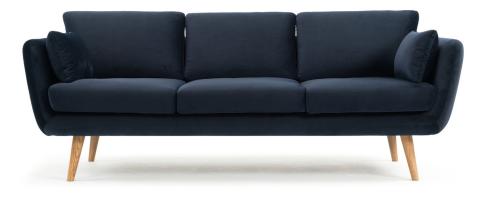

Sigrid is a 3-seater sofa with a soft expression. The design is classic with angled armrests, but a modern elegance is added with a simplicity in the backrest, the seat cushions and the beautiful oblong pillows in each side.