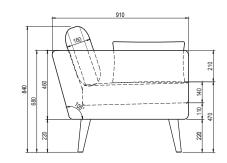

Sigrid is a 3-seater sofa with a soft expression. The design is classic with angled armrests, but a modern elegance is added with a simplicity in the backrest, the seat cushions and the beautiful oblong pillows in each side.