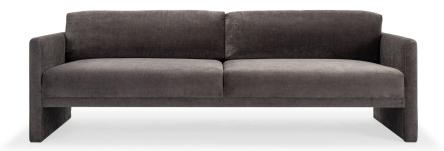

# Storm 3-SEATER SOFA

Storm might look all square and lean, but don't let the strict design fool you. Its soft cushioning and deep seating makes it perfect for any lounging, waiting, working or newspaper-reading moments.