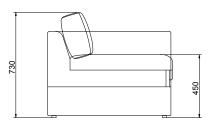

ped and tested against EN 16139. 1 & 2.

EN-1021 1 & 2, BS5852 0 & 1, CA TB 117-2013.

## PACKAGING MATERIAL & SHIPPING

The use of packaging materials are minimized without compromising protection of the product during transport. Chairs and sofas are protected in a cardboard box and when needed wrapped in a protective layer of recycled plastic. Shipping and transportation is in addition CO2 neutral.

### PACKAGE MEASUREMENTS

64 x 221 x 91 cm, 59 kg

### WARRANTY

Warranty against manufacturing defects (materials and craftsmanship) is standard as follows:

Frame: Lifetime Foam: 5 years

Upholstery/Fabric: 5 years

Wear, tear and damages to the products are not covered under this warranty.

### TEXTILE

See our textiles here

### **DESIGNER**

Nikoline Tryde Hølund

### 3-SEATER SOFA







# 2-SEATER SOFA