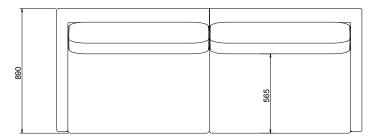

veloped and tested against EN 16139. 1 & 2.

EN-1021 1 & 2, BS5852 0 & 1, CA TB 117-2013.

## PACKAGING MATERIAL & SHIPPING

The use of packaging materials are minimized without compromising protection of the product during transport. Chairs and sofas are protected in a cardboard box and when needed wrapped in a protective layer of recycled plastic. Shipping and transportation is in addition CO2 neutral.

### PACKAGE MEASUREMENTS

64 x 221 x 91 cm, 59 kg

### WARRANTY

Warranty against manufacturing defects (materials and craftsmanship) is standard as follows:

Frame: Lifetime Foam: 5 years

Upholstery/Fabric: 5 years

Wear, tear and damages to the products are not covered under this warranty.

### TEXTILE

See our textiles here

### **DESIGNER**

Nikoline Tryde Hølund

### 3-SEATER SOFA







# 2-SEATER SOFA