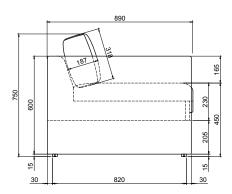

t EN 16139. 1 & 2.

EN-1021 1 & 2, BS5852 0 & 1, CA TB 117-2013.

## PACKAGING MATERIAL & SHIPPING

The use of packaging materials are minimized without compromising protection of the product during transport. Chairs and sofas are protected in a cardboard box and when needed wrapped in a protective layer of recycled plastic. Shipping and transportation is in addition CO2 neutral.

### PACKAGE MEASUREMENTS

64 x 221 x 91 cm, 59 kg

### WARRANTY

Warranty against manufacturing defects (materials and craftsmanship) is standard as follows:

Frame: Lifetime Foam: 5 years

Upholstery/Fabric: 5 years

Wear, tear and damages to the products are not covered under this warranty.

### TEXTILE

See our textiles here

### **DESIGNER**

Nikoline Tryde Hølund

### 3-SEATER SOFA







# 2-SEATER SOFA