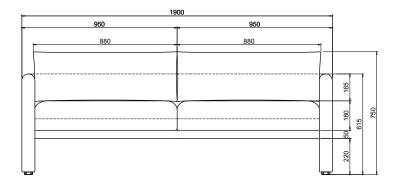

nst EN 16139. 1 & 2.

EN-1021 1 & 2, BS5852 0 & 1, CA TB 117-2013.

## PACKAGING MATERIAL & SHIPPING

The use of packaging materials are minimized without compromising protection of the product during transport. Chairs and sofas are protected in a cardboard box and when needed wrapped in a protective layer of recycled plastic. Shipping and transportation is in addition CO2 neutral.

### PACKAGE MEASUREMENTS

64 x 221 x 91 cm, 59 kg

### WARRANTY

Warranty against manufacturing defects (materials and craftsmanship) is standard as follows:

Frame: Lifetime Foam: 5 years

Upholstery/Fabric: 5 years

Wear, tear and damages to the products are not covered under this warranty.

### TEXTILE

See our textiles here

### **DESIGNER**

Nikoline Tryde Hølund

### 3-SEATER SOFA







# 2-SEATER SOFA