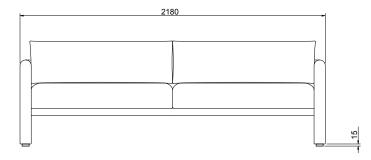

loped and tested against EN 16139. 1 & 2.

EN-1021 1 & 2, BS5852 0 & 1, CA TB 117-2013.

## PACKAGING MATERIAL & SHIPPING

The use of packaging materials are minimized without compromising protection of the product during transport. Chairs and sofas are protected in a cardboard box and when needed wrapped in a protective layer of recycled plastic. Shipping and transportation is in addition CO2 neutral.

### PACKAGE MEASUREMENTS

64 x 221 x 91 cm, 59 kg

### WARRANTY

Warranty against manufacturing defects (materials and craftsmanship) is standard as follows:

Frame: Lifetime Foam: 5 years

Upholstery/Fabric: 5 years

Wear, tear and damages to the products are not covered under this warranty.

### TEXTILE

See our textiles here

### **DESIGNER**

Nikoline Tryde Hølund

### 3-SEATER SOFA







# 2-SEATER SOFA