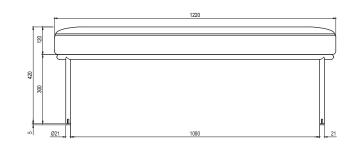

ducts are always developed and tested against EN 16139. 1 & 2. EN-1021 1 & 2, BS5852 0 & 1, CA TB 117-2013.

## **PACKAGING MATERIAL & SHIPPING**

The use of packaging materials are minimized without compromising protection of the product during transport. Chairs and sofas are protected in a cardboard box and when needed wrapped in a protective layer of recycled plastic. Shipping and transportation is in addition CO2 neutral.

PACKAGE MEASUREMENTS 45 x 124 x 66 cm, 17 kg

#### WARRANTY

Warranty against manufacturing defects (materials and craftsmanship) is standard as follows:

Frame: Lifetime Foam: 5 years Upholstery/Fabric: 5 years

Wear, tear and damages to the products are not covered under this warranty.

**TEXTILE** See our textiles <u>here</u>

DESIGNER Malene Lillelund

## BENCH