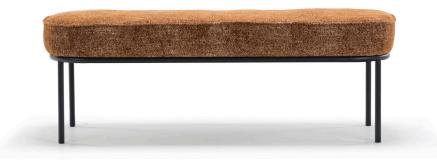

Wilow is a classic bench in a modern design. Round, elegant and slightly industrial as well. The bench that will fit perfectly into practically any room, adding a little extra elegance and stylish comfort.