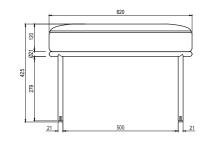

cts are always developed and tested against EN 16139. 1 & 2. EN-1021 1 & 2, BS5852 0 & 1, CA TB 117-2013.

## **PACKAGING MATERIAL & SHIPPING**

The use of packaging materials are minimized without compromising protection of the product during transport. Chairs and sofas are protected in a cardboard box and when needed wrapped in a protective layer of recycled plastic. Shipping and transportation is in addition CO2 neutral.

PACKAGE MEASUREMENTS 45 x 124 x 66 cm, 17 kg

#### WARRANTY

Warranty against manufacturing defects (materials and craftsmanship) is standard as follows:

Frame: Lifetime Foam: 5 years Upholstery/Fabric: 5 years

Wear, tear and damages to the products are not covered under this warranty.

**TEXTILE** See our textiles <u>here</u>

DESIGNER Malene Lillelund

## BENCH