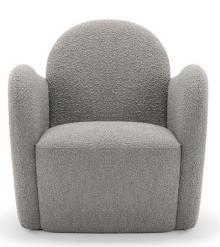

# Yoko LOUNGE CHAIR

Yoko is an armchair with harmonious and curvy shapes and at the same time with a very modern and sculptural look. There's a bit 'grandpa's chair' to it and with its fully upholstered look and embracing shell, it is pretty hard not to associate it with comfort and presence.