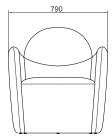

eveloped and tested against EN 16139. 1 & 2.

EN-1021 1 & 2, BS5852 0 & 1, CA TB 117-2013.

# PACKAGING MATERIAL & SHIPPING

The use of packaging materials are minimized without compromising protection of the product during transport. Chairs and sofas are protected in a cardboard box and when needed wrapped in a protective layer of recycled plastic. Shipping and transportation is in addition CO2 neutral.

#### PACKAGE MEASUREMENTS

84 x 81 x 83 cm, 29 kg

## WARRANTY

Warranty against manufacturing defects (materials and craftsmanship) is standard as follows:

Frame: Lifetime Foam: 5 years

Upholstery/Fabric: 5 years

Wear, tear and damages to the products are not covered under this warranty.

# TEXTILE

See our textiles here

#### DESIGNER

Line Nevers Krabbenhøft

## **LOUNGE CHAIR**