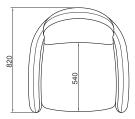

developed and tested against EN 16139. 1 & 2.

EN-1021 1 & 2, BS5852 0 & 1, CA TB 117-2013.

# PACKAGING MATERIAL & SHIPPING

The use of packaging materials are minimized without compromising protection of the product during transport. Chairs and sofas are protected in a cardboard box and when needed wrapped in a protective layer of recycled plastic. Shipping and transportation is in addition CO2 neutral.

#### PACKAGE MEASUREMENTS

84 x 81 x 83 cm, 29 kg

## WARRANTY

Warranty against manufacturing defects (materials and craftsmanship) is standard as follows:

Frame: Lifetime Foam: 5 years

Upholstery/Fabric: 5 years

Wear, tear and damages to the products are not covered under this warranty.

# TEXTILE

See our textiles here

#### DESIGNER

Line Nevers Krabbenhøft

## **LOUNGE CHAIR**