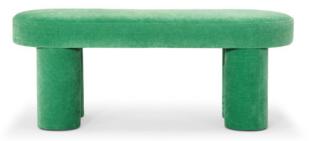

# Charlie

Charlie is a unique bench with lots of statement. The chubby upholstered legs and the soft shapes makes Charlie a bit of a showstopper, and with its harmonious expression and practical size it's both a sculptural and functional element for the décor.