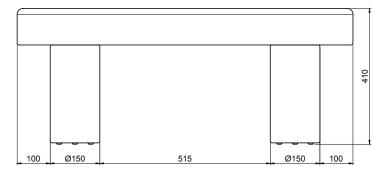

BILITY

Our products are always developed and tested against EN 16139. 1 & 2.

EN-1021 1 & 2, BS5852 0 & 1, CA TB 117-2013.

## PACKAGING MATERIAL & SHIPPING

The use of packaging materials are minimized without compromising protection of the product during transport. Chairs and sofas are protected in a cardboard box and when needed wrapped in a protective layer of recycled plastic. Shipping and transportation is in addition CO2 neutral.

#### PACKAGE MEASUREMENTS

45 x 104 x 40 cm, 13 kg 0,19 CBM

## WARRANTY

Warranty against manufacturing defects (materials and craftsmanship) is standard as follows:

Frame: Lifetime Foam: 5 years

Upholstery/Fabric: 5 years

Wear, tear and damages to the products are not

covered under this warranty.

### **DESIGNER**

Line Nevers Krabbenhøft

# BENCH