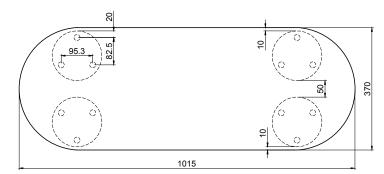

TY

Our products are always developed and tested against EN 16139. 1 & 2.

EN-1021 1 & 2, BS5852 0 & 1, CA TB 117-2013.

## PACKAGING MATERIAL & SHIPPING

The use of packaging materials are minimized without compromising protection of the product during transport. Chairs and sofas are protected in a cardboard box and when needed wrapped in a protective layer of recycled plastic. Shipping and transportation is in addition CO2 neutral.

#### PACKAGE MEASUREMENTS

45 x 104 x 40 cm, 13 kg 0,19 CBM

## WARRANTY

Warranty against manufacturing defects (materials and craftsmanship) is standard as follows:

Frame: Lifetime Foam: 5 years

Upholstery/Fabric: 5 years

Wear, tear and damages to the products are not

covered under this warranty.

### **DESIGNER**

Line Nevers Krabbenhøft

# BENCH