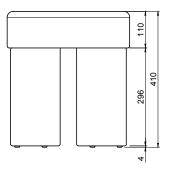

LITY

Our products are always developed and tested against EN 16139. 1 & 2.

EN-1021 1 & 2, BS5852 0 & 1, CA TB 117-2013.

## PACKAGING MATERIAL & SHIPPING

The use of packaging materials are minimized without compromising protection of the product during transport. Chairs and sofas are protected in a cardboard box and when needed wrapped in a protective layer of recycled plastic. Shipping and transportation is in addition CO2 neutral.

#### PACKAGE MEASUREMENTS

45 x 104 x 40 cm, 13 kg 0,19 CBM

## WARRANTY

Warranty against manufacturing defects (materials and craftsmanship) is standard as follows:

Frame: Lifetime Foam: 5 years

Upholstery/Fabric: 5 years

Wear, tear and damages to the products are not

covered under this warranty.

### **DESIGNER**

Line Nevers Krabbenhøft

# BENCH