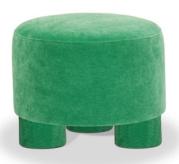

# Faith

Faith is a special little pouf with its short chubby legs and soft upholstered cylinder shapes. A design that's got a lot of character.