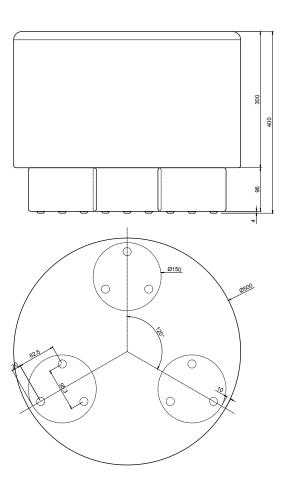

STABILITY

Our products are always developed and tested against EN 16139. 1 & 2.

EN-1021 1 & 2, BS5852 0 & 1, CA TB 117-2013.

# PACKAGING MATERIAL & SHIPPING

The use of packaging materials are minimized without compromising protection of the product during transport. Chairs and sofas are protected in a cardboard box and when needed wrapped in a protective layer of recycled plastic. Shipping and transportation is in addition CO2 neutral.

### PACKAGE MEASUREMENTS

45 x 54 x 54 cm, 8 kg 0,13 CBM

# WARRANTY

Warranty against manufacturing defects (materials and craftsmanship) is standard as follows:

Frame: Lifetime Foam: 5 years

Upholstery/Fabric: 5 years

Wear, tear and damages to the products are not

covered under this warranty.

# **DESIGNER**

Line Nevers Krabbenhøft

# **POUF**