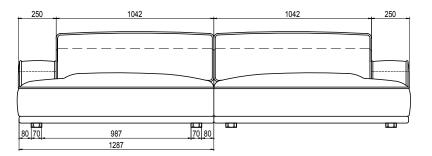

re always developed and tested against EN 16139. 1 & 2.

EN-1021 1 & 2, BS5852 0 & 1, CA TB 117-2013.

### PACKAGING MATERIAL & SHIPPING

The use of packaging materials are minimized without compromising protection of the product during transport. Chairs and sofas are protected in a cardboard box and when needed wrapped in a protective layer of recycled plastic. Shipping and transportation is in addition CO2 neutral.

### PACKAGE MEASUREMENTS

56 x 133 x 110 cm, 43 kg 56 x 133 x 110 cm, 43 kg 1,64 CBM

### WARRANTY

Warranty against manufacturing defects (materials and craftsmanship) is standard as follows:

Frame: Lifetime Foam: 5 years

Upholstery/Fabric: 5 years

Wear, tear and damages to the products are not covered under this warranty.

### DESIGNER

Katrine Bjørn

# 3,5-SEATER SOFA