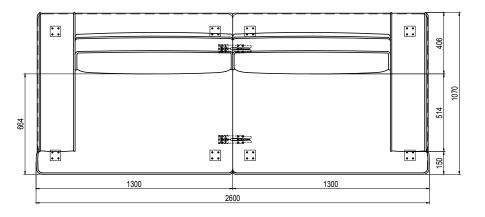

lways developed and tested against EN 16139. 1 & 2.

EN-1021 1 & 2, BS5852 0 & 1, CA TB 117-2013.

### PACKAGING MATERIAL & SHIPPING

The use of packaging materials are minimized without compromising protection of the product during transport. Chairs and sofas are protected in a cardboard box and when needed wrapped in a protective layer of recycled plastic. Shipping and transportation is in addition CO2 neutral.

### PACKAGE MEASUREMENTS

56 x 133 x 110 cm, 43 kg 56 x 133 x 110 cm, 43 kg 1,64 CBM

### WARRANTY

Warranty against manufacturing defects (materials and craftsmanship) is standard as follows:

Frame: Lifetime Foam: 5 years

Upholstery/Fabric: 5 years

Wear, tear and damages to the products are not covered under this warranty.

### DESIGNER

Katrine Bjørn

# 3,5-SEATER SOFA