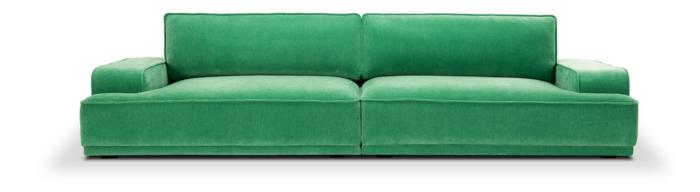

# Leonora

3,5-SEATER SOFA

Leonora is a low, deep and luxurious floater sofa with an ultrasoft comfort. The low body, the squared armrests, and the large cushions also makes it the perfect lounge sofa.