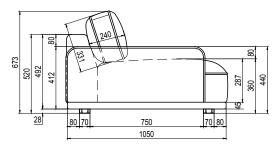

always developed and tested against EN 16139. 1 & 2.

EN-1021 1 & 2, BS5852 0 & 1, CA TB 117-2013.

### PACKAGING MATERIAL & SHIPPING

The use of packaging materials are minimized without compromising protection of the product during transport. Chairs and sofas are protected in a cardboard box and when needed wrapped in a protective layer of recycled plastic. Shipping and transportation is in addition CO2 neutral.

### PACKAGE MEASUREMENTS

56 x 133 x 110 cm, 43 kg 56 x 133 x 110 cm, 43 kg 1,64 CBM

### WARRANTY

Warranty against manufacturing defects (materials and craftsmanship) is standard as follows:

Frame: Lifetime Foam: 5 years

Upholstery/Fabric: 5 years

Wear, tear and damages to the products are not covered under this warranty.

### DESIGNER

Katrine Bjørn

# 3,5-SEATER SOFA