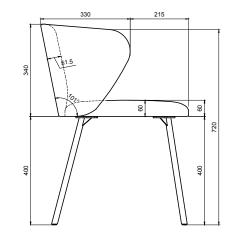

ILITY

Our products are always developed and tested against EN 16139. 1 & 2. EN-1021 1 & 2, BS5852 0 & 1, CA TB 117-2013.

## **PACKAGING MATERIAL & SHIPPING**

The use of packaging materials are minimized without compromising protection of the product during transport. Chairs and sofas are protected in a cardboard box and when needed wrapped in a protective layer of recycled plastic. Shipping and transportation is in addition CO2 neutral.

#### PACKAGE MEASUREMENTS

39 x 58 x 58 cm, 10 kg 0,13 CBM

#### WARRANTY

Warranty against manufacturing defects (materials and craftsmanship) is standard as follows:

Frame: Lifetime Foam: 5 years Upholstery/Fabric: 5 years

Wear, tear and damages to the products are not covered under this warranty.

**DESIGNER** Cathrine Rudolph

### DINING CHAIR