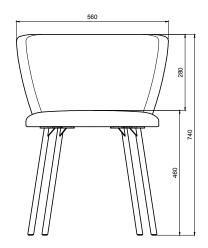

ABILITY

Our products are always developed and tested against EN 16139. 1 & 2. EN-1021 1 & 2, BS5852 0 & 1, CA TB 117-2013.

## **PACKAGING MATERIAL & SHIPPING**

The use of packaging materials are minimized without compromising protection of the product during transport. Chairs and sofas are protected in a cardboard box and when needed wrapped in a protective layer of recycled plastic. Shipping and transportation is in addition CO2 neutral.

#### PACKAGE MEASUREMENTS

39 x 58 x 58 cm, 10 kg 0,13 CBM

#### WARRANTY

Warranty against manufacturing defects (materials and craftsmanship) is standard as follows:

Frame: Lifetime Foam: 5 years Upholstery/Fabric: 5 years

Wear, tear and damages to the products are not covered under this warranty.

**DESIGNER** Cathrine Rudolph

### DINING CHAIR