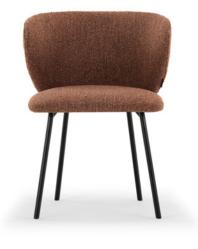

Ellie is a dining chair with a very elegant and sculptural design. But also with a distinct minimalistic expression due to its clean lines and embracing backrest, adding a rather sophisticated look and feel. And the soft upholstery offers great support, perfect for long dinners and socialising.

### DINING CHAIR