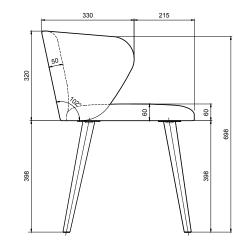

STABILITY

Our products are always developed and tested against EN 16139. 1 & 2. EN-1021 1 & 2, BS5852 0 & 1, CA TB 117-2013.

## PACKAGING MATERIAL & SHIPPING

The use of packaging materials are minimized without compromising protection of the product during transport. Chairs and sofas are protected in a cardboard box and when needed wrapped in a protective layer of recycled plastic. Shipping and transportation is in addition CO2 neutral.

#### PACKAGE MEASUREMENTS

39 x 58 x 58 cm, 10 kg 0,13 CBM

#### WARRANTY

Warranty against manufacturing defects (materials and craftsmanship) is standard as follows:

Frame: Lifetime Foam: 5 years Upholstery/Fabric: 5 years

Wear, tear and damages to the products are not covered under this warranty.

**DESIGNER** Cathrine Rudolph

### DINING CHAIR