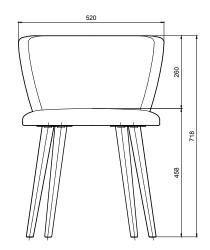

D STABILITY

Our products are always developed and tested against EN 16139. 1 & 2. EN-1021 1 & 2, BS5852 0 & 1, CA TB 117-2013.

## PACKAGING MATERIAL & SHIPPING

The use of packaging materials are minimized without compromising protection of the product during transport. Chairs and sofas are protected in a cardboard box and when needed wrapped in a protective layer of recycled plastic. Shipping and transportation is in addition CO2 neutral.

#### PACKAGE MEASUREMENTS

39 x 58 x 58 cm, 10 kg 0,13 CBM

#### WARRANTY

Warranty against manufacturing defects (materials and craftsmanship) is standard as follows:

Frame: Lifetime Foam: 5 years Upholstery/Fabric: 5 years

Wear, tear and damages to the products are not covered under this warranty.

**DESIGNER** Cathrine Rudolph

### DINING CHAIR