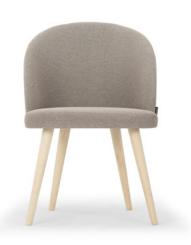

Holly is a beautiful dining chair in a simple design with soft and slim lines. The tall backrest will give you that exceptionally seating comfort all throughout any 7-course dinner.

#### **DINING CHAIR**