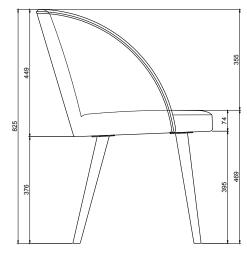

products are always developed and tested against EN 16139. 1 & 2.

EN-1021 1 & 2, BS5852 0 & 1, CA TB 117-2013.

## **PACKAGING MATERIAL & SHIPPING**

The use of packaging materials are minimized without compromising protection of the product during transport. Chairs and sofas are protected in a cardboard box and when needed wrapped in a protective layer of recycled plastic. Shipping and transportation is in addition CO2 neutral.

#### PACKAGE MEASUREMENTS

49 x 63 x 57 cm, 12 kg 0,18 CBM

## WARRANTY

Warranty against manufacturing defects (materials and craftsmanship) is standard as follows:

Frame: Lifetime Foam: 5 years

Upholstery/Fabric: 5 years

Wear, tear and damages to the products are not

covered under this warranty.

## **DESIGNER**

Cathrine Rudolph

#### **DINING CHAIR**