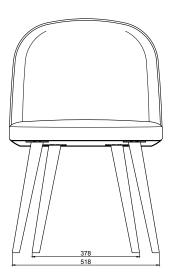

ur products are always developed and tested against EN 16139. 1 & 2.

EN-1021 1 & 2, BS5852 0 & 1, CA TB 117-2013.

## **PACKAGING MATERIAL & SHIPPING**

The use of packaging materials are minimized without compromising protection of the product during transport. Chairs and sofas are protected in a cardboard box and when needed wrapped in a protective layer of recycled plastic. Shipping and transportation is in addition CO2 neutral.

#### PACKAGE MEASUREMENTS

49 x 63 x 57 cm, 12 kg 0,18 CBM

## WARRANTY

Warranty against manufacturing defects (materials and craftsmanship) is standard as follows:

Frame: Lifetime Foam: 5 years

Upholstery/Fabric: 5 years

Wear, tear and damages to the products are not

covered under this warranty.

## **DESIGNER**

Cathrine Rudolph

#### **DINING CHAIR**