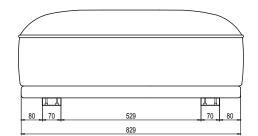

AND STABILITY

Our products are always developed and tested against EN 16139. 1 & 2. EN-1021 1 & 2, BS5852 0 & 1, CA TB 117-2013.

## **PACKAGING MATERIAL & SHIPPING**

The use of packaging materials are minimized without compromising protection of the product during transport. Chairs and sofas are protected in a cardboard box and when needed wrapped in a protective layer of recycled plastic. Shipping and transportation is in addition CO2 neutral.

#### PACKAGE MEASUREMENTS

37 x 88 x 74 cm, 17 kg 0,24 CBM

### WARRANTY

Warranty against manufacturing defects (materials and craftsmanship) is standard as follows:

Frame: Lifetime Foam: 5 years Upholstery/Fabric: 5 years

Wear, tear and damages to the products are not covered under this warranty.

**DESIGNER** Katrine Bjørn

## FOOTREST