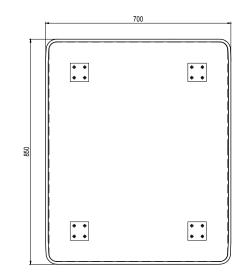

ND STABILITY

Our products are always developed and tested against EN 16139. 1 & 2. EN-1021 1 & 2, BS5852 0 & 1, CA TB 117-2013.

## **PACKAGING MATERIAL & SHIPPING**

The use of packaging materials are minimized without compromising protection of the product during transport. Chairs and sofas are protected in a cardboard box and when needed wrapped in a protective layer of recycled plastic. Shipping and transportation is in addition CO2 neutral.

#### PACKAGE MEASUREMENTS

37 x 88 x 74 cm, 17 kg 0,24 CBM

### WARRANTY

Warranty against manufacturing defects (materials and craftsmanship) is standard as follows:

Frame: Lifetime Foam: 5 years Upholstery/Fabric: 5 years

Wear, tear and damages to the products are not covered under this warranty.

**DESIGNER** Katrine Bjørn

## FOOTREST