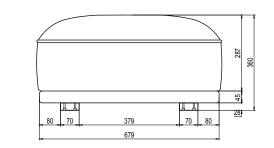

TY AND STABILITY

Our products are always developed and tested against EN 16139. 1 & 2. EN-1021 1 & 2, BS5852 0 & 1, CA TB 117-2013.

## **PACKAGING MATERIAL & SHIPPING**

The use of packaging materials are minimized without compromising protection of the product during transport. Chairs and sofas are protected in a cardboard box and when needed wrapped in a protective layer of recycled plastic. Shipping and transportation is in addition CO2 neutral.

#### PACKAGE MEASUREMENTS

37 x 88 x 74 cm, 17 kg 0,24 CBM

### WARRANTY

Warranty against manufacturing defects (materials and craftsmanship) is standard as follows:

Frame: Lifetime Foam: 5 years Upholstery/Fabric: 5 years

Wear, tear and damages to the products are not covered under this warranty.

**DESIGNER** Katrine Bjørn

## FOOTREST