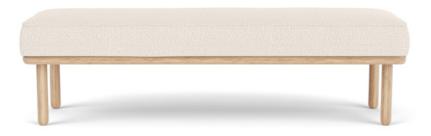

Randi is a stylish bench in a modern Nordic design. The look is timeless and the expression is simple, making it fit perfectly into any setting – as a multifunctional piece or simply just as a decorative add-on.

#### BENCH