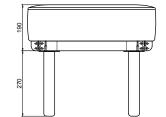

STABILITY

Our products are always developed and tested against EN 16139. 1 & 2. EN-1021 1 & 2, BS5852 0 & 1, CA TB 117-2013.

## **PACKAGING MATERIAL & SHIPPING**

The use of packaging materials are minimized without compromising protection of the product during transport. Chairs and sofas are protected in a cardboard box and when needed wrapped in a protective layer of recycled plastic. Shipping and transportation is in addition CO2 neutral.

#### PACKAGE MEASUREMENTS

24 x 174 x 55 cm, 28 kg 0,23 CBM

#### WARRANTY

Warranty against manufacturing defects (materials and craftsmanship) is standard as follows:

Frame: Lifetime Foam: 5 years Upholstery/Fabric: 5 years

Wear, tear and damages to the products are not covered under this warranty.

**DESIGNER** Cathrine Rudolph

#### BENCH