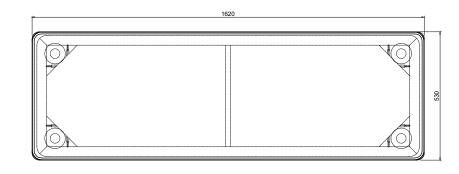

TABILITY

Our products are always developed and tested against EN 16139. 1 & 2. EN-1021 1 & 2, BS5852 0 & 1, CA TB 117-2013.

## **PACKAGING MATERIAL & SHIPPING**

The use of packaging materials are minimized without compromising protection of the product during transport. Chairs and sofas are protected in a cardboard box and when needed wrapped in a protective layer of recycled plastic. Shipping and transportation is in addition CO2 neutral.

#### PACKAGE MEASUREMENTS

24 x 174 x 55 cm, 28 kg 0,23 CBM

#### WARRANTY

Warranty against manufacturing defects (materials and craftsmanship) is standard as follows:

Frame: Lifetime Foam: 5 years Upholstery/Fabric: 5 years

Wear, tear and damages to the products are not covered under this warranty.

**DESIGNER** Cathrine Rudolph

#### BENCH