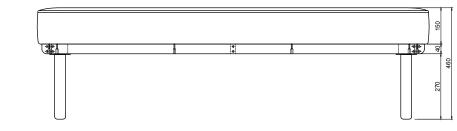

ND STABILITY

Our products are always developed and tested against EN 16139. 1 & 2. EN-1021 1 & 2, BS5852 0 & 1, CA TB 117-2013.

## **PACKAGING MATERIAL & SHIPPING**

The use of packaging materials are minimized without compromising protection of the product during transport. Chairs and sofas are protected in a cardboard box and when needed wrapped in a protective layer of recycled plastic. Shipping and transportation is in addition CO2 neutral.

#### PACKAGE MEASUREMENTS

24 x 174 x 55 cm, 28 kg 0,23 CBM

#### WARRANTY

Warranty against manufacturing defects (materials and craftsmanship) is standard as follows:

Frame: Lifetime Foam: 5 years Upholstery/Fabric: 5 years

Wear, tear and damages to the products are not covered under this warranty.

**DESIGNER** Cathrine Rudolph

#### BENCH