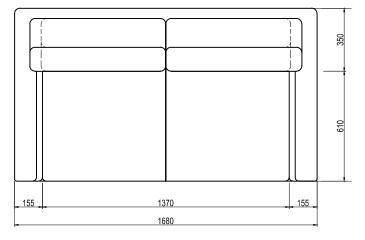

Our products are always developed and tested against EN 16139. 1 & 2.

EN-1021 1 & 2, BS5852 0 & 1, CA TB 117-2013.

### PACKAGING MATERIAL & SHIPPING

The use of packaging materials are minimized without compromising protection of the product during transport. Chairs and sofas are protected in a cardboard box and when needed wrapped in a protective layer of recycled plastic. Shipping and transportation is in addition CO2 neutral.

### PACKAGE MEASUREMENTS

46 x 171 x 96 cm, 42 kg 0,76 CBM

### WARRANTY

Warranty against manufacturing defects (materials and craftsmanship) is standard as follows:

Frame: Lifetime Foam: 5 years

Upholstery/Fabric: 5 years

Wear, tear and damages to the products are not

covered under this warranty.

### **DESIGNER**

Cathrine Rudolph

### 2-SEATER SOFA