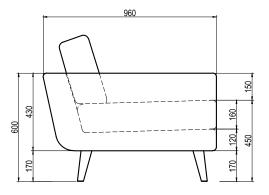

Our products are always developed and tested against EN 16139. 1 & 2.

EN-1021 1 & 2, BS5852 0 & 1, CA TB 117-2013.

### PACKAGING MATERIAL & SHIPPING

The use of packaging materials are minimized without compromising protection of the product during transport. Chairs and sofas are protected in a cardboard box and when needed wrapped in a protective layer of recycled plastic. Shipping and transportation is in addition CO2 neutral.

### PACKAGE MEASUREMENTS

46 x 171 x 96 cm, 42 kg 0,76 CBM

### WARRANTY

Warranty against manufacturing defects (materials and craftsmanship) is standard as follows:

Frame: Lifetime Foam: 5 years

Upholstery/Fabric: 5 years

Wear, tear and damages to the products are not

covered under this warranty.

### **DESIGNER**

Cathrine Rudolph

### 2-SEATER SOFA