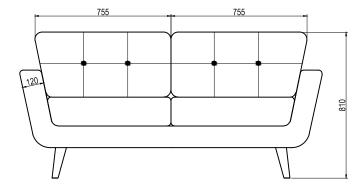

TY

Our products are always developed and tested against EN 16139. 1 & 2.

EN-1021 1 & 2, BS5852 0 & 1, CA TB 117-2013.

### PACKAGING MATERIAL & SHIPPING

The use of packaging materials are minimized without compromising protection of the product during transport. Chairs and sofas are protected in a cardboard box and when needed wrapped in a protective layer of recycled plastic. Shipping and transportation is in addition CO2 neutral.

### PACKAGE MEASUREMENTS

46 x 171 x 96 cm, 42 kg 0,76 CBM

### WARRANTY

Warranty against manufacturing defects (materials and craftsmanship) is standard as follows:

Frame: Lifetime Foam: 5 years

Upholstery/Fabric: 5 years

Wear, tear and damages to the products are not

covered under this warranty.

### **DESIGNER**

Cathrine Rudolph

### 2-SEATER SOFA