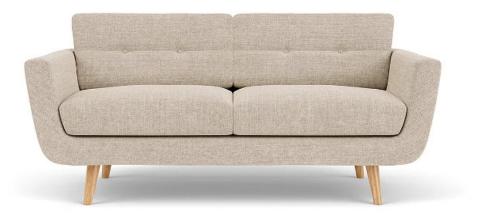

# Vera 2-SEATER SOFA

A simple yet elegant 2-seater sofa inspired by the style of the 1950s. Vera has some a lot of retro vibes thanks to the angled legs, the slanted armrests and the buttons in the backrest.

### 2-SEATER SOFA