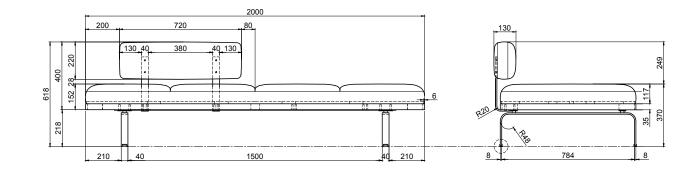

S

SAFETY AND STABILITY

Our products are always developed and tested against EN 16139. 1 & 2. EN-1021 1 & 2, BS5852 0 & 1, CA TB 117-2013.

## PACKAGING MATERIAL & SHIPPING

The use of packaging materials are minimized without compromising protection of the product during transport. Chairs and sofas are protected in a cardboard box and when needed wrapped in a protective layer of recycled plastic. Shipping and transportation is in addition CO2 neutral.

#### PACKAGE MEASUREMENTS

250 x 18 x 86 cm, 61 kg 0,38 CBM

### WARRANTY

Warranty against manufacturing defects (materials and craftsmanship) is standard as follows:

Frame: Lifetime Foam: 5 years Upholstery/Fabric: 5 years

Wear, tear and damages to the products are not covered under this warranty.

**DESIGNER** Tim Torp Hansen DAYBED