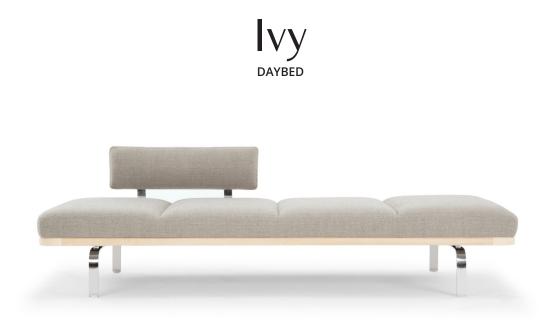

IVY is entirely one of its kind. And the first of its kind at SOFACOMPANY: A daybed. Slick, elegant, and classy. And a minimalistic masterpiece.
IVY is a wonderful clash of contrasts combining an oak frame with curved chrome legs and soft fabrics. IVY comes in two versions. A cappuccino-brown Italian semi anillin leather and a sand/grey mélange woven polyester.