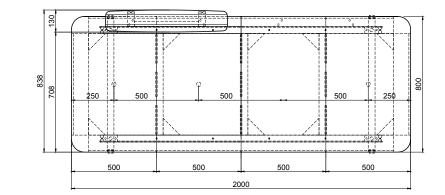

SAFETY AND STABILITY

Our products are always developed and tested against EN 16139. 1 & 2. EN-1021 1 & 2, BS5852 0 & 1, CA TB 117-2013.

## PACKAGING MATERIAL & SHIPPING

The use of packaging materials are minimized without compromising protection of the product during transport. Chairs and sofas are protected in a cardboard box and when needed wrapped in a protective layer of recycled plastic. Shipping and transportation is in addition CO2 neutral.

#### PACKAGE MEASUREMENTS

250 x 18 x 86 cm, 61 kg 0,38 CBM

### WARRANTY

Warranty against manufacturing defects (materials and craftsmanship) is standard as follows:

Frame: Lifetime Foam: 5 years Upholstery/Fabric: 5 years

Wear, tear and damages to the products are not covered under this warranty.

**DESIGNER** Tim Torp Hansen DAYBED