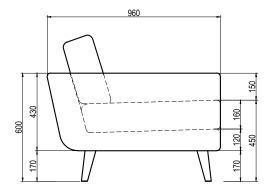

LITY

Our products are always developed and tested against EN 16139. 1 & 2.

EN-1021 1 & 2, BS5852 0 & 1, CA TB 117-2013.

# PACKAGING MATERIAL & SHIPPING

The use of packaging materials are minimized without compromising protection of the product during transport. Chairs and sofas are protected in a cardboard box and when needed wrapped in a protective layer of recycled plastic. Shipping and transportation is in addition CO2 neutral.

#### PACKAGE MEASUREMENTS

46 x 218 x 96 cm, 50 kg 0,96 CBM

## WARRANTY

Warranty against manufacturing defects (materials and craftsmanship) is standard as follows:

Frame: Lifetime Foam: 5 years

Upholstery/Fabric: 5 years

Wear, tear and damages to the products are not

covered under this warranty.

## **DESIGNER**

Cathrine Rudolph

## 3-SEATER SOFA