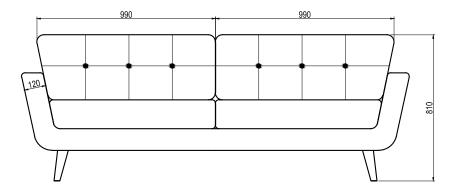

BILITY

Our products are always developed and tested against EN 16139. 1 & 2.

EN-1021 1 & 2, BS5852 0 & 1, CA TB 117-2013.

# PACKAGING MATERIAL & SHIPPING

The use of packaging materials are minimized without compromising protection of the product during transport. Chairs and sofas are protected in a cardboard box and when needed wrapped in a protective layer of recycled plastic. Shipping and transportation is in addition CO2 neutral.

#### PACKAGE MEASUREMENTS

46 x 218 x 96 cm, 50 kg 0,96 CBM

## WARRANTY

Warranty against manufacturing defects (materials and craftsmanship) is standard as follows:

Frame: Lifetime Foam: 5 years

Upholstery/Fabric: 5 years

Wear, tear and damages to the products are not

covered under this warranty.

## **DESIGNER**

Cathrine Rudolph

## 3-SEATER SOFA