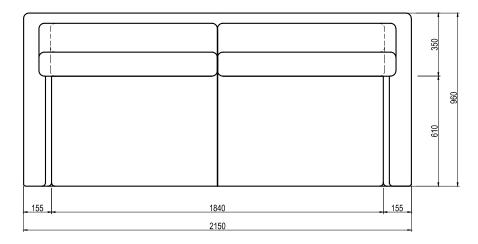

TY

Our products are always developed and tested against EN 16139. 1 & 2.

EN-1021 1 & 2, BS5852 0 & 1, CA TB 117-2013.

# PACKAGING MATERIAL & SHIPPING

The use of packaging materials are minimized without compromising protection of the product during transport. Chairs and sofas are protected in a cardboard box and when needed wrapped in a protective layer of recycled plastic. Shipping and transportation is in addition CO2 neutral.

#### PACKAGE MEASUREMENTS

46 x 218 x 96 cm, 50 kg 0,96 CBM

## WARRANTY

Warranty against manufacturing defects (materials and craftsmanship) is standard as follows:

Frame: Lifetime Foam: 5 years

Upholstery/Fabric: 5 years

Wear, tear and damages to the products are not

covered under this warranty.

## **DESIGNER**

Cathrine Rudolph

## 3-SEATER SOFA