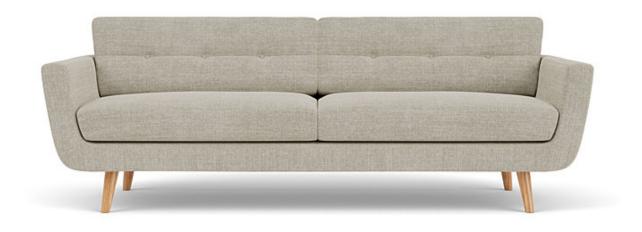

# Vera 3-SEATER SOFA

A simple yet elegant 3-seater sofa inspired by the style of the 1950s. Vera has a lot of retro vibes thanks to the angled legs, the slanted armrests and the buttons in the backrest.