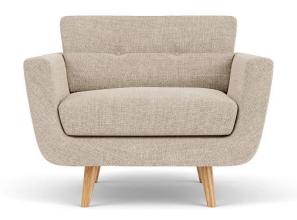

# Vera LOUNGE CHAIR

A simple yet elegant lounge chair inspired by the style of the 1950s.

Vera has a lot of retro vibes thanks to the angled legs,
the slanted armrests and the buttons in the backrest.