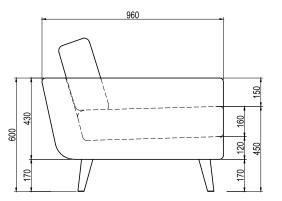

Our products are always developed and tested against EN 16139. 1 & 2.

EN-1021 1 & 2, BS5852 0 & 1, CA TB 117-2013.

# PACKAGING MATERIAL & SHIPPING

The use of packaging materials are minimized without compromising protection of the product during transport. Chairs and sofas are protected in a cardboard box and when needed wrapped in a protective layer of recycled plastic. Shipping and transportation is in addition CO2 neutral.

#### PACKAGE MEASUREMENTS

46 x 103 x 96 cm, 33 kg 0,45 CBM

#### WARRANTY

Warranty against manufacturing defects (materials and craftsmanship) is standard as follows:

Frame: Lifetime Foam: 5 years

Upholstery/Fabric: 5 years

Wear, tear and damages to the products are not

covered under this warranty.

#### **DESIGNER**

Cathrine Rudolph

# **LOUNGE CHAIR**