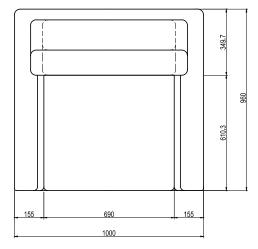

r products are always developed and tested against EN 16139. 1 & 2.

EN-1021 1 & 2, BS5852 0 & 1, CA TB 117-2013.

# PACKAGING MATERIAL & SHIPPING

The use of packaging materials are minimized without compromising protection of the product during transport. Chairs and sofas are protected in a cardboard box and when needed wrapped in a protective layer of recycled plastic. Shipping and transportation is in addition CO2 neutral.

#### PACKAGE MEASUREMENTS

46 x 103 x 96 cm, 33 kg 0,45 CBM

#### WARRANTY

Warranty against manufacturing defects (materials and craftsmanship) is standard as follows:

Frame: Lifetime Foam: 5 years

Upholstery/Fabric: 5 years

Wear, tear and damages to the products are not

covered under this warranty.

#### **DESIGNER**

Cathrine Rudolph

# **LOUNGE CHAIR**