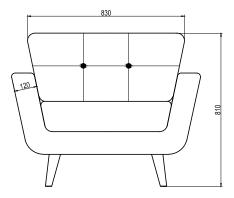

Our products are always developed and tested against EN 16139. 1 & 2.

EN-1021 1 & 2, BS5852 0 & 1, CA TB 117-2013.

# PACKAGING MATERIAL & SHIPPING

The use of packaging materials are minimized without compromising protection of the product during transport. Chairs and sofas are protected in a cardboard box and when needed wrapped in a protective layer of recycled plastic. Shipping and transportation is in addition CO2 neutral.

#### PACKAGE MEASUREMENTS

46 x 103 x 96 cm, 33 kg 0,45 CBM

#### WARRANTY

Warranty against manufacturing defects (materials and craftsmanship) is standard as follows:

Frame: Lifetime Foam: 5 years

Upholstery/Fabric: 5 years

Wear, tear and damages to the products are not

covered under this warranty.

#### **DESIGNER**

Cathrine Rudolph

# **LOUNGE CHAIR**