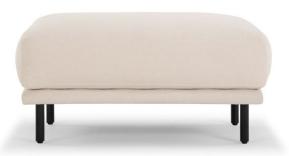

Harvey is a classy footrest. Quite a statement of its own and furthermore, the icing on the elegant Harvey sofa series and their luxury comfort. The footrest has a truly inviting softness about it making it hard to resist putting up your feet. The fabric is a woven 64% GRS certified recycled polyester, both practical and resistant to wear and light.

## **FOOTREST**