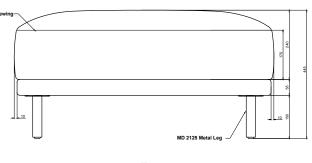

### MATERIAL COMPONENTS

Frame: FSC wood 100%

Foam: High Resilience Fire Retardant Foam

Legs: Wood: FSC wood 100% Surface meets requirements of.:

Reach, Painted: standard 16 CFR 1303 – PASS