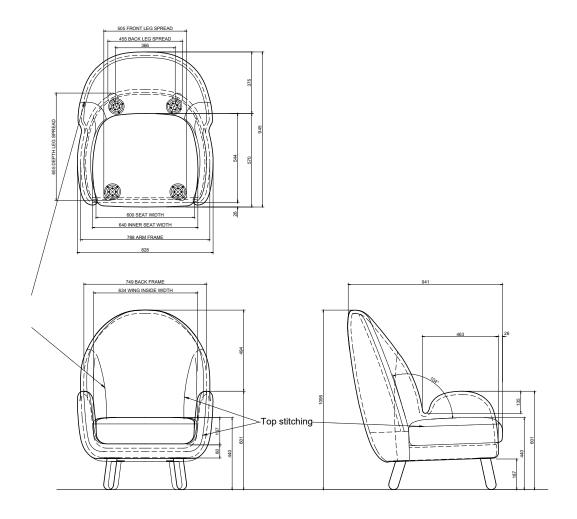

gainst EN 16139. 1  $\&\,2.$ 

EN-1021 1 & 2, BS5852 0 & 1, CA TB 117-2013.

# **PACKAGING MATERIAL & SHIPPING**

The use of packaging materials are minimized without compromising protection of the product during transport. Chairs and sofas are protected in a cardboard box and when needed wrapped in a protective layer of recycled plastic. Shipping and transportation is in addition CO<sub>2</sub> neutral.

#### PACKAGE MEASUREMENTS

96 x 97 x 86 cm, 31 kg 96 x 97 x 86 cm, 31 kg 0,80 CBM

#### WARRANTY

Warranty against manufacturing defects (materials and craftsmanship) is standard as follows:

Frame: Lifetime Foam: 5 years

Upholstery/Fabric: 5 years

Wear, tear and damages to the products are not covered under this warranty.

## **DESIGNER**

SOFACOMPANY Design Team

## **LOUNGE CHAIR**