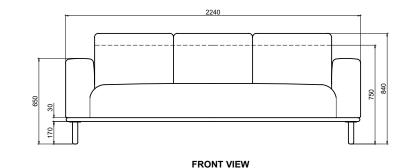

eloped and tested against EN 16139. 1 & 2. EN-1021 1 & 2, BS5852 0 & 1, CA TB 117-2013.

# PACKAGING MATERIAL & SHIPPING

The use of packaging materials are minimized without compromising protection of the product during transport. Chairs and sofas are protected in a cardboard box and when needed wrapped in a protective layer of recycled plastic. Shipping and transportation is in addition CO<sub>2</sub> neutral.

#### PACKAGE MEASUREMENTS

61 x 227 x 100 cm, 73 kg 61 x 227 x 100 cm, 73 kg 1,38 CBM

#### WARRANTY

Warranty against manufacturing defects (materials and craftsmanship) is standard as follows:

Frame: Lifetime Foam: 5 years Upholstery/Fabric: 5 years

Wear, tear and damages to the products are not covered under this warranty.

**DESIGNER** Cathrine Rudolph

# **4-SEATER SOFA**







TOP VIEW