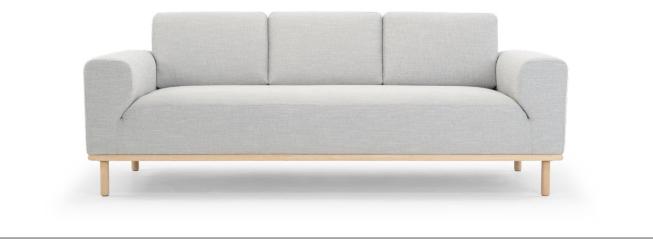

Vilmar is a very spacious sofa. The style is clean, minimalistic and simple which adds up to a classic Scandinavian look. But don't be fooled. Even though the look is very strict and elegant, the softness of the cushions offer the perfect lounge feel.