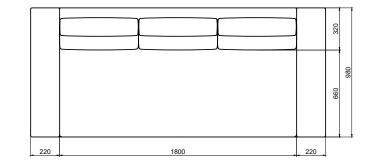

ed and tested against EN 16139. 1 & 2. EN-1021 1 & 2, BS5852 0 & 1, CA TB 117-2013.

# PACKAGING MATERIAL & SHIPPING

The use of packaging materials are minimized without compromising protection of the product during transport. Chairs and sofas are protected in a cardboard box and when needed wrapped in a protective layer of recycled plastic. Shipping and transportation is in addition CO<sub>2</sub> neutral.

#### PACKAGE MEASUREMENTS

61 x 227 x 100 cm, 73 kg 61 x 227 x 100 cm, 73 kg 1,38 CBM

#### WARRANTY

Warranty against manufacturing defects (materials and craftsmanship) is standard as follows:

Frame: Lifetime Foam: 5 years Upholstery/Fabric: 5 years

Wear, tear and damages to the products are not covered under this warranty.

**DESIGNER** Cathrine Rudolph

# **4-SEATER SOFA**







TOP VIEW