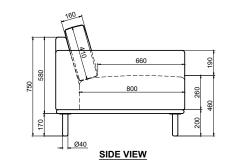

oped and tested against EN 16139. 1 & 2. EN-1021 1 & 2, BS5852 0 & 1, CA TB 117-2013.

# PACKAGING MATERIAL & SHIPPING

The use of packaging materials are minimized without compromising protection of the product during transport. Chairs and sofas are protected in a cardboard box and when needed wrapped in a protective layer of recycled plastic. Shipping and transportation is in addition CO<sub>2</sub> neutral.

#### PACKAGE MEASUREMENTS

61 x 227 x 100 cm, 73 kg 61 x 227 x 100 cm, 73 kg 1,38 CBM

#### WARRANTY

Warranty against manufacturing defects (materials and craftsmanship) is standard as follows:

Frame: Lifetime Foam: 5 years Upholstery/Fabric: 5 years

Wear, tear and damages to the products are not covered under this warranty.

**DESIGNER** Cathrine Rudolph

# **4-SEATER SOFA**







TOP VIEW