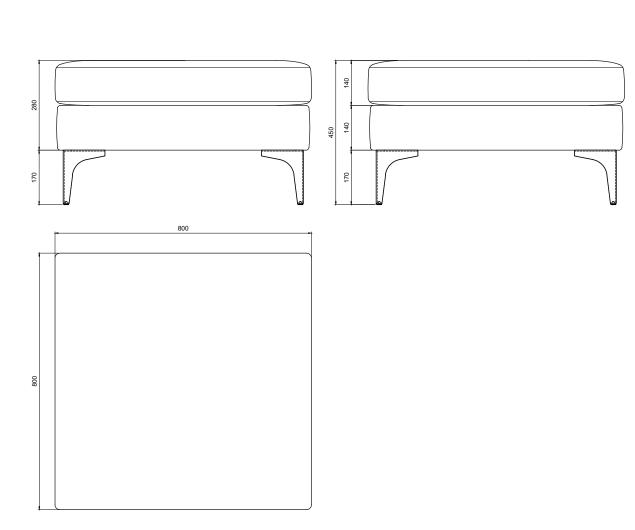

## SAFETY AND STABILITY

Our products are always developed and tested against EN 16139. 1 & 2. EN-1021 1 & 2, BS5852 0 & 1, CA TB 117-2013.

## **PACKAGING MATERIAL & SHIPPING**

The use of packaging materials are minimized without compromising protection of the product during transport. Chairs and sofas are protected in a cardboard box and when needed wrapped in a protective layer of recycled plastic. Shipping and transportation is in addition CO2 neutral.

#### PACKAGE MEASUREMENTS

93 x 32 x 62 cm, 13 kg 0,185 CBM

#### WARRANTY

Warranty against manufacturing defects (materials and craftsmanship) is standard as follows:

Frame: Lifetime Foam: 5 years Upholstery/Fabric: 5 years

Wear, tear and damages to the products are not covered under this warranty.

**DESIGNER** Cathrine Rudolph



FOOTREST

## SOFACOMPANY