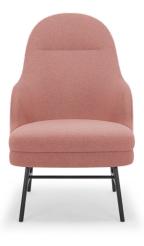

CHAIR

Harald exudes a laid-back and simple design, with a focus on the beautiful contrast between the slim metal frame and the soft upholstered body. The high back extends into armrests and gracefully envelops the seat - and the person sitting in it.