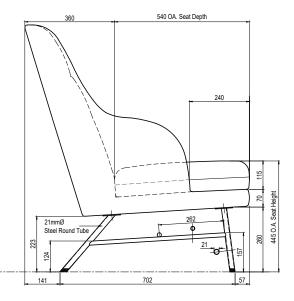

STABILITY

Our products are always developed and tested against EN 16139. 1 & 2. EN-1021 1 & 2, BS5852 0 & 1, CA TB 117-2013.

## PACKAGING MATERIAL & SHIPPING

The use of packaging materials are minimized without compromising protection of the product during transport. Chairs and sofas are protected in a cardboard box and when needed wrapped in a protective layer of recycled plastic. Shipping and transportation is in addition CO2 neutral.

#### PACKAGE MEASUREMENTS

87 x 80 x 64 cm, 21 kg 0,445 CBM

#### WARRANTY

Warranty against manufacturing defects (materials and craftsmanship) is standard as follows:

Frame: Lifetime Foam: 5 years Upholstery/Fabric: 5 years

Wear, tear and damages to the products are not covered under this warranty.

**DESIGNER** SOFACOMPANY Designteam

## CHAIR