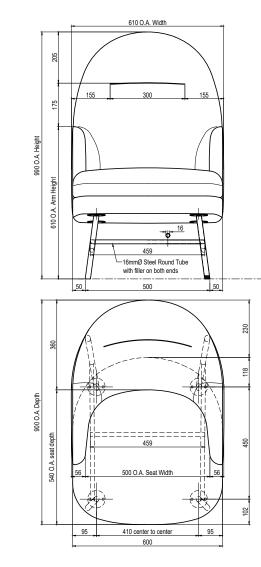

ND STABILITY

Our products are always developed and tested against EN 16139. 1 & 2. EN-1021 1 & 2, BS5852 0 & 1, CA TB 117-2013.

## PACKAGING MATERIAL & SHIPPING

The use of packaging materials are minimized without compromising protection of the product during transport. Chairs and sofas are protected in a cardboard box and when needed wrapped in a protective layer of recycled plastic. Shipping and transportation is in addition CO2 neutral.

#### PACKAGE MEASUREMENTS

87 x 80 x 64 cm, 21 kg 0,445 CBM

#### WARRANTY

Warranty against manufacturing defects (materials and craftsmanship) is standard as follows:

Frame: Lifetime Foam: 5 years Upholstery/Fabric: 5 years

Wear, tear and damages to the products are not covered under this warranty.

**DESIGNER** SOFACOMPANY Designteam

## CHAIR