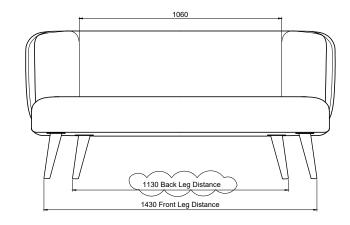

ITY

Our products are always developed and tested against EN 16139. 1 & 2.

EN-1021 1 & 2, BS5852 0 & 1, CA TB 117-2013.

# PACKAGING MATERIAL & SHIPPING

The use of packaging materials are minimized without compromising protection of the product during transport. Chairs and sofas are protected in a cardboard box and when needed wrapped in a protective layer of recycled plastic. Shipping and transportation is in addition CO2 neutral.

#### PACKAGE MEASUREMENTS

165 x 57 x 78 cm, 36 kg 0,734 CBM

### WARRANTY

Warranty against manufacturing defects (materials and craftsmanship) is standard as follows:

Frame: Lifetime Foam: 5 years

Upholstery/Fabric: 5 years

Wear, tear and damages to the products are not covered under this warranty.

# **DESIGNER**

Helene Bachmann

#### 2-SEATER SOFA