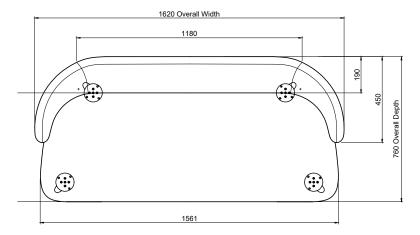

ILITY

Our products are always developed and tested against EN 16139. 1 & 2.

EN-1021 1 & 2, BS5852 0 & 1, CA TB 117-2013.

# PACKAGING MATERIAL & SHIPPING

The use of packaging materials are minimized without compromising protection of the product during transport. Chairs and sofas are protected in a cardboard box and when needed wrapped in a protective layer of recycled plastic. Shipping and transportation is in addition CO2 neutral.

#### PACKAGE MEASUREMENTS

165 x 57 x 78 cm, 36 kg 0,734 CBM

### WARRANTY

Warranty against manufacturing defects (materials and craftsmanship) is standard as follows:

Frame: Lifetime Foam: 5 years

Upholstery/Fabric: 5 years

Wear, tear and damages to the products are not covered under this warranty.

# **DESIGNER**

Helene Bachmann

#### 2-SEATER SOFA