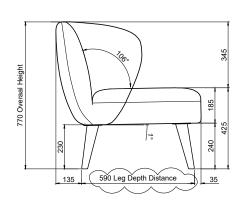

Y

Our products are always developed and tested against EN 16139. 1 & 2.

EN-1021 1 & 2, BS5852 0 & 1, CA TB 117-2013.

# PACKAGING MATERIAL & SHIPPING

The use of packaging materials are minimized without compromising protection of the product during transport. Chairs and sofas are protected in a cardboard box and when needed wrapped in a protective layer of recycled plastic. Shipping and transportation is in addition CO2 neutral.

#### PACKAGE MEASUREMENTS

165 x 57 x 78 cm, 36 kg 0,734 CBM

### WARRANTY

Warranty against manufacturing defects (materials and craftsmanship) is standard as follows:

Frame: Lifetime Foam: 5 years

Upholstery/Fabric: 5 years

Wear, tear and damages to the products are not covered under this warranty.

# **DESIGNER**

Helene Bachmann

#### 2-SEATER SOFA