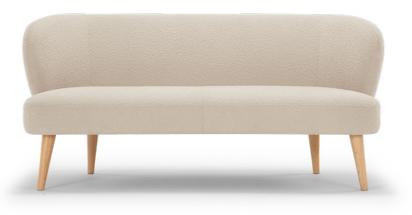

# Kathleen

2-SEATER SOFA

Kathleen is an elegant and classic 2-seater sofa, perfectly suited to the small living philosophy with its petite size and minimalist silhouette. The sofa's design is organic with Nordic influences, evident in its softly embracing back and conical wood legs.