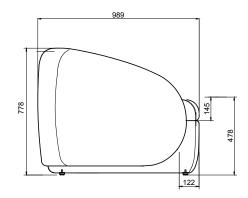

## PACKAGE MEASUREMENTS

173 x 54 x 96 cm, 61 kg 2,473 CBM

197 x 80 x 100 cm, 49 kg 1,576 CBM