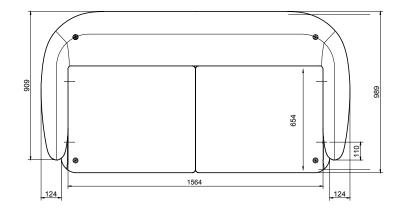

## PACKAGE MEASUREMENTS

173 x 54 x 96 cm, 61 kg 2,473 CBM

197 x 80 x 100 cm, 49 kg 1,576 CBM