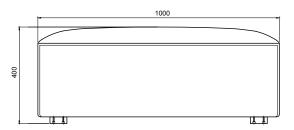

Y

Our products are always developed and tested

against EN 16139. 1 & 2.

EN-1021 1 & 2, BS5852 0 & 1, CA TB 117-2013.

# PACKAGING MATERIAL & SHIPPING

The use of packaging materials are minimized without compromising protection of the product during transport. Chairs and sofas are protected in a cardboard box and when needed wrapped in a protective layer of recycled plastic. Shipping and transportation is in addition CO2 neutral.

# PACKAGE MEASUREMENTS

103 x 40 x 100 cm, 25 kg 0,412 CBM

# WARRANTY

Warranty against manufacturing defects (materials and craftsmanship) is standard as follows:

Frame: Lifetime Foam: 5 years

Upholstery/Fabric: 5 years

Wear, tear and damages to the products are not

covered under this warranty.

# **DESIGNER**

Line Nevers Krabbenhøft

# **FOOTREST**