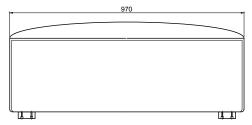

ITY

Our products are always developed and tested

against EN 16139. 1 & 2.

EN-1021 1 & 2, BS5852 0 & 1, CA TB 117-2013.

# PACKAGING MATERIAL & SHIPPING

The use of packaging materials are minimized without compromising protection of the product during transport. Chairs and sofas are protected in a cardboard box and when needed wrapped in a protective layer of recycled plastic. Shipping and transportation is in addition CO2 neutral.

# PACKAGE MEASUREMENTS

103 x 40 x 100 cm, 25 kg 0,412 CBM

# WARRANTY

Warranty against manufacturing defects (materials and craftsmanship) is standard as follows:

Frame: Lifetime Foam: 5 years

Upholstery/Fabric: 5 years

Wear, tear and damages to the products are not

covered under this warranty.

# **DESIGNER**

Line Nevers Krabbenhøft

# **FOOTREST**