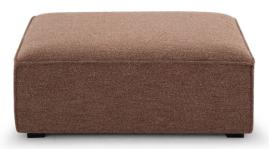

# Daphne

Daphne is a modular sofa, and it's a sofa that really invites to kick back with style with its low and deep seating comfort. The low armrest and the ultrasoft seat and back-cushions emphasize the floater-look, and the invisible legs make the sofa appear light despite its somewhat heavy body.

# **FOOTREST**