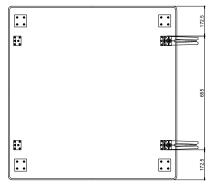

Our products are always developed and tested

against EN 16139. 1 & 2.

EN-1021 1 & 2, BS5852 0 & 1, CA TB 117-2013.

# PACKAGING MATERIAL & SHIPPING

The use of packaging materials are minimized without compromising protection of the product during transport. Chairs and sofas are protected in a cardboard box and when needed wrapped in a protective layer of recycled plastic. Shipping and transportation is in addition CO2 neutral.

# PACKAGE MEASUREMENTS

103 x 40 x 100 cm, 25 kg 0,412 CBM

# WARRANTY

Warranty against manufacturing defects (materials and craftsmanship) is standard as follows:

Frame: Lifetime Foam: 5 years

Upholstery/Fabric: 5 years

Wear, tear and damages to the products are not

covered under this warranty.

# **DESIGNER**

Line Nevers Krabbenhøft

# **FOOTREST**