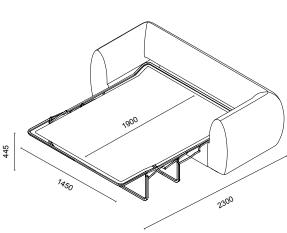

# **SAFETY AND STABILITY**

Our products are always developed and tested against EN 16139. 1 & 2. EN-1021 1 & 2, BS5852 0 & 1, CA TB 117-2013.

## **PACKAGING MATERIAL & SHIPPING**

The use of packaging materials are minimized without compromising protection of the product during transport. Chairs and sofas are protected in a cardboard box and when needed wrapped in a protective material.

## PACKAGE MEASUREMENTS

225 x 81 x 104 cm, 64 kg 1,895 CBM

169 x 57 x 97 cm, 59 kg 0,934 CBM

## WARRANTY

Warranty against manufacturing defects (materials and craftsmanship) is standard as follows:

Frame: Lifetime Foam: 5 years

Upholstery/Fabric: 5 years

Wear, tear and damages to the products are not

covered under this warranty.

## **DESIGNER**

SOFACOMPANY design team

## SLEEPER SOFA