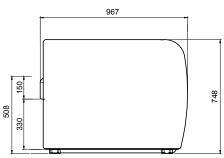

## PACKAGE MEASUREMENTS

225 x 81 x 104 cm, 64 kg 1,895 CBM

169 x 57 x 97 cm, 59 kg 0,934 CBM