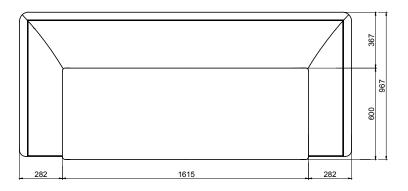

## PACKAGE MEASUREMENTS

225 x 81 x 104 cm, 64 kg 1,895 CBM

169 x 57 x 97 cm, 59 kg 0,934 CBM