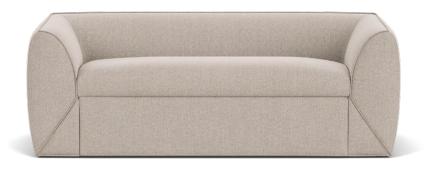

# Kimber SLEEPER SOFA

Kimber is a modern and simple sleeper sofa with delicate piping details that emphasize the form and create a sleek and edgy look. The chunky frame provides an exciting contrast to the simple seat cushion.