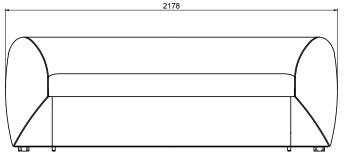

## PACKAGE MEASUREMENTS

225 x 81 x 104 cm, 64 kg 1,895 CBM

169 x 57 x 97 cm, 59 kg 0,934 CBM