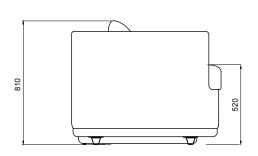

## PACKAGE MEASUREMENTS

203 x 77 x 96 cm, 56 kg 1,501 CBM

176 x 58 x 97 cm, 65 kg 0,990 CBM