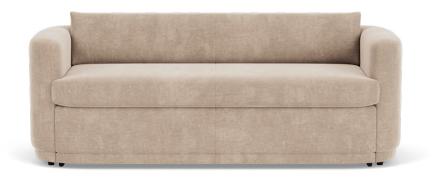

With Wesley, we have created a sculptural and appealing sleeper sofa with a simple seat and back cushion to complement the curvy lines of the design. As a full piece, this sleeper sofa is ready for both sofa cosiness and a good night's sleep.

## SLEEPER SOFA