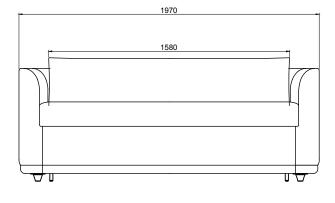

## PACKAGE MEASUREMENTS

203 x 77 x 96 cm, 56 kg 1,501 CBM

176 x 58 x 97 cm, 65 kg 0,990 CBM