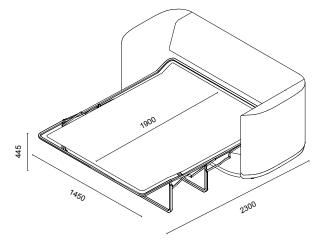

With Wesley, we have created a sculptural and appealing sleeper sofa with a simple seat and back cushion to complement the curvy lines of the design. As a full piece, this sleeper sofa is ready for both sofa cosiness and a good night's sleep.