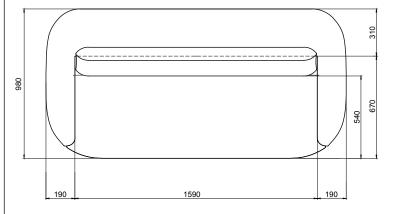

## PACKAGE MEASUREMENTS

203 x 77 x 96 cm, 56 kg 1,501 CBM

176 x 58 x 97 cm, 65 kg 0,990 CBM